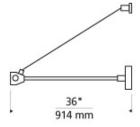

### DESCRIPTION

Extends 36" from the wall to support and power rail from a remote transformer. Field-cuttable. Includes 4" round canopy and 2" square canopy.