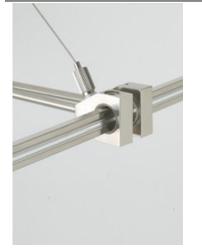

### DESCRIPTION

Extends 36" from the wall to support and power rail from a remote transformer. Field-cuttable. Includes 4" round canopy and 2" square canopy.

### INSTALLATION

This product can mount to a 4" square electrical box with round plaster ring (not included), an octagon electrical box (not included) or to Tech Lighting's special 2" square, 3.5" deep junction box with mounting bar (included).