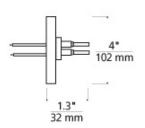

## MONORAIL

# MonoRail 4" Round Direct-End Power Feed



### DESCRIPTION

A direct-end power feed brings power from a remote transformer to the rail at an end of the run and mounts to a wall perpendicular to the run. The low-voltage leads from the remote transformer are connected to the canopy leads inside the junction box.

#### INSTALLATION

This product can mount to either a 4" square electrical box with round plaster ring or an octagon electrical box (not included).

#### OTHER INFORMATION

For use with a single-feed remote transformer (sold separately.)

## WEIGHT

0.93lb / 0.42kg

#### ORDERING INFORMATION

700MOP4CD FINISH

Z ANTIQUE BRONZEC CHROMES SATIN NICKEL





| 700MOP4CD                                  |  |  |
|--------------------------------------------|--|--|
| FIXTURE TYPE: .<br>JOB NAME: .<br>NOTES: . |  |  |

www.techlighting.com



©2011 Tech Lighting, L.L.C. All Rights Reserved. The "Tech Lighting" graphic is a registered trademark of Tech Lighting, L.L.C. Tech Lighting reserves the right to change specifications for product improvements without notification.