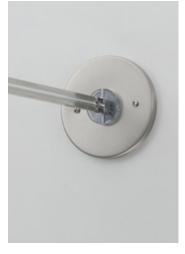

### DESCRIPTION

A direct-end power feed brings power from a remote transformer to the rail at an end of the run and mounts to a wall perpendicular to the run. The low-voltage leads from the remote transformer are connected to the canopy leads inside the junction box.

#### INSTALLATION

This product can mount to either a 4" square electrical box with round plaster ring or an octagon electrical box (not included).