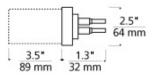

### INSTALLATION

Mount to Tech Lighting's special 2" square, 3.5" deep electrical box with mounting bar (included).