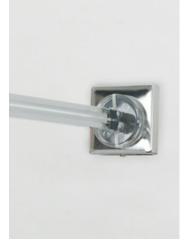

## DESCRIPTION

A direct-end power feed brings power from a remote transformer to the rail at an end of the run and mounts to a wall perpendicular to the run. The low-voltage leads from the remote transformer are connected to the canopy leads inside the junction box.

### INSTALLATION

Mount to Tech Lighting's special 2" square, 3.5" deep electrical box with mounting bar (included).