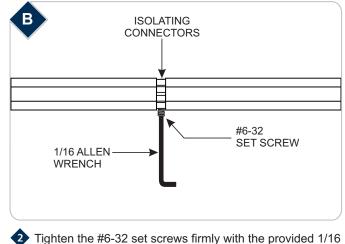

## **Isolating Connectors**

**GENERAL PRODUCT INFORMATION:** 

This product is suitable for dry locations only.

Push the two MonoRail sections completely onto the isolating connectors.

 Tighten the #6-32 set screws firmly with the provided 1/16 Allen wrench. Do not overtighten the set screws or the threads may strip.