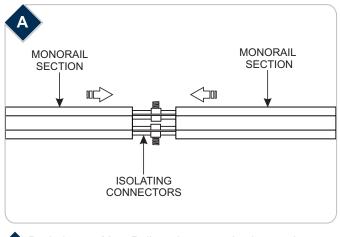

## **Isolating Connectors**

**GENERAL PRODUCT INFORMATION:** 

This product is suitable for dry locations only.

Push the two MonoRail sections completely onto the isolating connectors.

 Tighten the #6-32 set screws firmly with the provided 1/16 Allen wrench. Do not overtighten the set screws or the threads may strip.