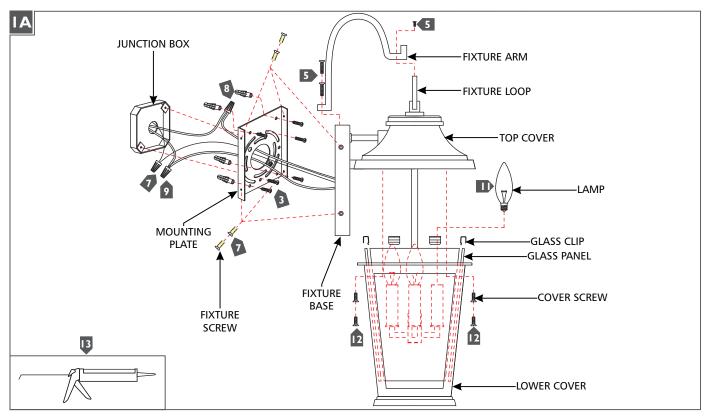

This instruction shows a typical installation.

Use minimum 90°c supply conductors.

- For Models Ol15401, OL15402, OL15403, OL15404 Only: Temporarily install the mounting plate to the junction box and mark the anchor hole locations through the mounting plate holes. Remove the mounting plate.
- For Models Ol15401, OL15402, OL15403, OL15404 Only: Drill appropriate sized holes at the marked locations and install the anchors.
- 3 Secure the mounting plate to the junction box.
- For Models Ol15401, OL15402, OL15403, OL15404 Only: Screw the anchor screws into the anchors.
- Attach the fixture arm to the fixture base and fixture loop with the provided screws.
- 6 Slide glass panels into the lower cover and secure each panel with clips.
- Connect the fixture to a suitable ground in accordance with local electrical codes.
- 8 Connect the white fixture wire to the neutral power line wire with a wire nut.
- 2 Connect the black fixture wire to the hot power line wire with a wire nut.
- Mount the fixture base onto the mounting plate and secure it with the fixture screws.
- Screw the lamps into the sockets. Refer to the label on the socket for Max Wattage Information.
- Install the lower cover to the top cover by using the cover screws.
- For wet locations, caulk around the base of the fixture with waterproof construction sealant.