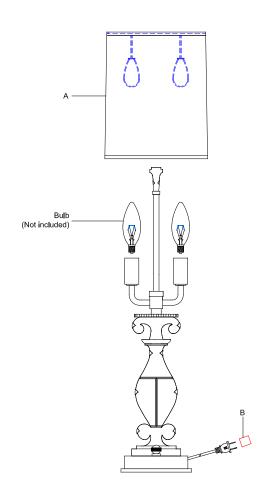

## Silhouette Vase Accent Lamp

Item # TOB 3195

INSPECT ITEM CAREFULLY BEFORE ATTEMPTING TO INSTALL. IF THERE IS ANY DAMAGE OR OBVIOUS DEFECT. DO NOT INSTALL. ITEM MAY NOT BE RETURNED ONCE IT HAS BEEN INSTALLED. NOTE: CAREFULLY UNPACK EACH PIECE IN TOP LAYER OF PACKING PRIOR TO REMOVING. RETAIN ALL PACKING MATERIALLY UNTIL INSPECTION AND INSTALLATION ARE FINAL.

\_\_\_\_\_

- 1. Carefully remove all parts from the box.
- 2. Insert bulb (not included) into the socket.
- 3. Clip shade (B) to the bulbs.
- 4. Remove protective plug cover (C) from the plug.
- 5. Plug into a proper electrical outlet and test the fixture.
- 6. Installation is complete.