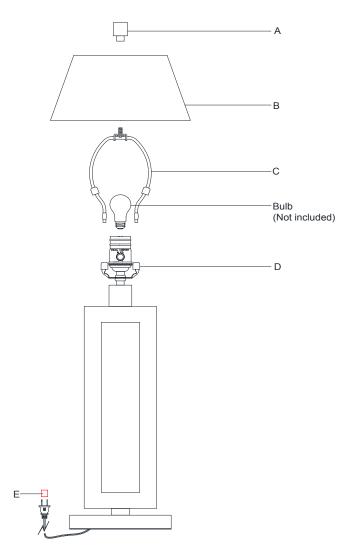

- 1. Carefully remove all parts from the box.
- 2. Install harp (C) onto the saddle (D).
- 3. Place shade (B) to the harp (C) and secure with finial (A).
- 4. Insert bulb (not included) into the socket.
- 5. Remove protective plug cover (E) from the plug.
- 6. Plug into a proper electrical outlet and test the fixture.
- 7. Installation is complete.