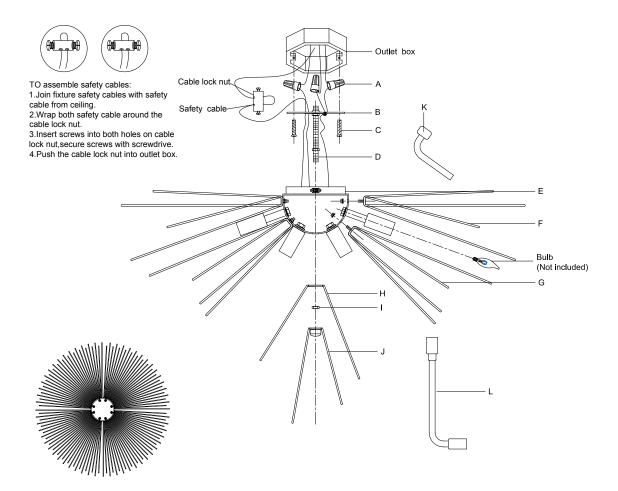

## ASSEMBLY INSTRUCTIONS

## **Strada Large Flush Mount**

Item # KW 4071

WE RECOMMEND INSTALLATION OF THIS LIGHTING FIXTURE BE DONE BY A LICENSED ELECTRICIAN.

WARNING\*\*\*SWITCH OFF THE MAIN ELECTRICAL SUPPLY FROM THE MAIN FUSE BOX/CIRCUIT BREAKER BEFORE INSTALLATION.

INSPECT ITEM CAREFULLY BEFORE ATTEMPTING TO INSTALL. IF THERE IS ANY DAMAGE OR OBVIOUS DEFECT. DO NOT INSTALL.

ITEM MAY NOT BE RETURNED ONCE IT HAS BEEN INSTALLED.

NOTE: CAREFULLY UNPACK EACH PIECE IN TOP LAYER OF PACKING PRIOR TO REMOVING. RETAIN ALL PACKING MATERIALLY UNTIL INSPECTION AND INSTALLATION ARE FINAL.

- 1. Carefully remove all parts from the box.
- 2. Remove the crossbar (B) from the fixture by loosening the bottom branch (J) & nut (I) & branch (H).
- 3. Affix crossbar (B) to outlet box and secure with mounting screws (C).
- 4. Attach branch (G) to metal ball (E), then secure with hex nut by wrench provided.
- Attach all branchs (F) to metal ball (E), then secure with hex nut by wrench provided.IT IS IMPORTANT TO LET ALL BRANCHS (F) ASSEMBLED BEFORE BY WRENCH.
- 6. Insert bulbs (not included) into the sockets.
- 7. Connect the hot wire (BLACK) from the fixture to the hot wire from the outlet box (usually BLACK). Fasten them together with a plastic wire connector (A) provided and wrap the connection with electrical tape.
- Connect the neutral wire (WHITE) from the fixture to the wire from the outlet box (usually WHITE).
  - DO NOT REVERSE THE HOT AND NEUTRAL CONNECTIONS OR SAFETY WILL BE COMPROMISED.
- Connect ground wire from the fixture (bare copper) to ground wire from the outlet box (usually green or copper in color).
  - IT IS IMPERATIVE THAT THIS FIXTURE BE GROUNDED.
- 10. Attach the fixture with branch (H) to the crossbar (B) and let threaded nipple (D) go through the center hole of the fixture, then tighten with hex nut (I) by wrench (L) provided.
- 11. Thread the branch (J) to the bottom of threaded nipple (D).
- 12. Installation is complete, turn on power at fuse or circuit breaker.

<sup>\*\*\*</sup>Clean with a dry, soft cloth only. Do not use harsh abrasives or chemical agents.