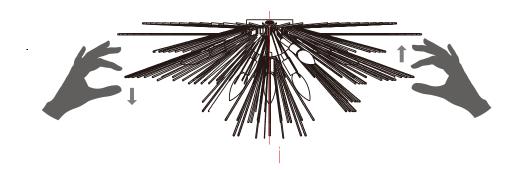

## **ASSEMBLY INSTRUCTIONS**

## Strada Large Flush Mount Item # KW4071

For a more personalized style you are able to gently bend spines in any direction.

NOTICE: BENDING SPINES MULITPLE TIMES CAN CAUSE THEM TO BREAK