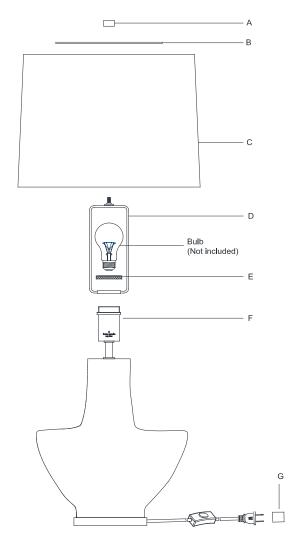

NOTE: CAREFULLY UNPACK EACH PIECE IN TOP LAYER OF PACKING PRIOR TO REMOVING. RETAIN ALL PACKING MATERIALLY UNTIL INSPECTION AND **INSTALLATION ARE FINAL.** 

1. Carefully remove all parts from the box.

- 2. Attach harp (D) onto the socket cup (F) and secure with thread ring (E).
- 3. Place shade (C) & diffuser (B) to the harp (D) and secure with finial (A).
- 4. Insert bulb (not included) into the socket.
- 5. Remove protective plug cover (G) from the plug.
- 6. Plug into a proper electrical outlet and test the fixture.
- 7. Installation is complete.