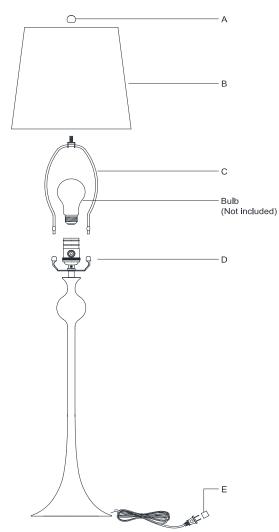

- 1. Install harp (C) onto the saddle (D).
- 2. Place shade (B) to the harp (C) and secure with finial (A).
- 3. Insert bulb (not included) into the socket.
- 4. Remove protective plug cover (E) from the plug.
- 5. Plug into a proper electrical outlet and test the fixture.
- 6. Installation is complete.