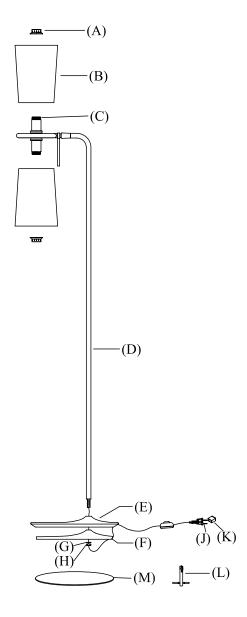

## INSPECT ITEM CAREFULLY BEFORE ATTEMPTING TO INSTALL. IF THERE IS ANY DAMAGE OR OBVIOUS DEFECT, DO NOT INSTALL.

ITEM MAY NOT BE RETURNED ONCE IT HAS BEEN INSTALLED.

- 1. Attach base loader (F) and base (E) to pole (D), letting bottom threaded rod of (D) pass through the center hole of (E) & (F).
- 2. Slide the washer (G) and screw the nut (H) onto the threaded rod and tighten with wrench (L) provided.
- 3. Pull the wire from the cord exit hole.
- 4. Remove backing sheet from felt paper (M), and affix the felt paper underneath the lamp base.
- 5. Remove socket rings (A) from threaded sockets (C).
- 6. Attach lamp shade to the threaded socket and secure by replacing the socket rings (A) to the threaded sockets (C).
- 7. Insert light bulbs into the sockets.
- 3. Remove plastic cover (K) from electrical plug (J).
- 9. Plug lamp into wall outlet.