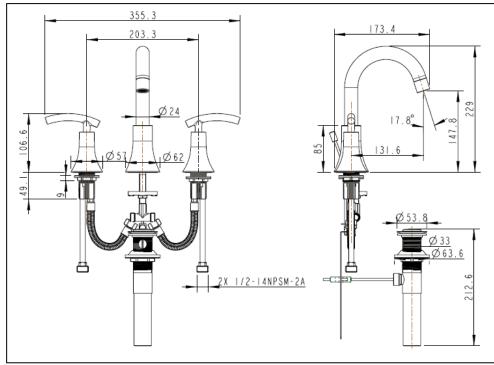

# PS-268 Athen

- "Contemporary Series"
- Two-Handle Widespread Deck Mount
- 3-Hole Installation
- 6" to 10" Centers

#### STANDARD SPECIFICATIONS

- Solid brass body
- Widespread
- Washerless cartridges
- 1/2" NPSM inlet connectors
- Pop-up drain included
- Maximum flow rate 1.5gpm @ 60 PSI