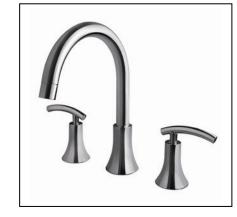

# PS-268 Athen

- "Contemporary Series"
- Two-Handle Widespread Deck Mount
- 3-Hole Installation
- 6" to 10" Centers

#### STANDARD SPECIFICATIONS

- Solid brass body
- Widespread
- Washerless cartridges
- 1/2" NPSM inlet connectors
- Pop-up drain included
- Maximum flow rate 1.5gpm @ 60 PSI

## **FINISHES INCLUDE**

- Chrome (UF55310)
- Brushed nickel (UF55313)