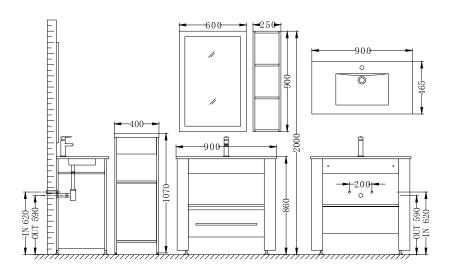

## MODEL:ES-2436



- Please check your product packaging to make sure the included accessories are in the "list of standard accessories", if defect please immediately contact the local dealer.
- Please do not let any sharp scratch the cabinet surface.
- Please do not let any part of cabinet under longtime solarization, it will cause part aberrations of cabinet color.
- Please do not let hot items touch the surface of cabinet directly or please insulate with a cusion.
- •Please do not let the surface of cabinet exposure to corrosive liquids, such as alcohol, banana oil, gasoline, nail polish, acid, alkali and so on.



## **INSTALLATION**



#### MAIN BODY PARTS







#### **INSTALLATION PARTS**





Virtu USA vanities are handlecrafted and may vary with a minor manufacturing tolerance. Natural stone characteristics are very subjective and may vary with natural veining, crystallization and lining.

## **ERECTING TOOL**



# DRAWER UBSTAKKM, REMOVE, ADJUST