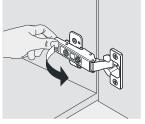

# INSTALL, REMOVE, ADJUST OF TOP FAST LOADING HINGE

install remove

adjust the height

adjust the lateral

adjust the deep