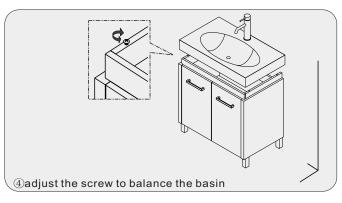

will cause part aberrations of cabinet color.
- Please do not let hot items touch the surface of cabinet directly or please insulate with a cusion.
- •Please do not let the surface of cabinet exposure to corrosive liquids, such as alcohol, banana oil, gasoline, nail polish, acid, alkali and so on.

## MODEL:ES-1432



### **INSTALLATION**



#### MAIN BODY PARTS







### **INSTALLATION PARTS**





Install screw/16

Virtu USA vanities are handlecrafted and may vary with a minor manufacturing tolerance. Natural stone characteristics are very subjective and may vary with natural veining, crystallization and lining.



# INSTALL, REMOVE, ADJUST OF TOP FAST LOADING HINGE











install remove

adjust the height

adjust the lateral

adjust the deep

#### INSTALLATION INSTRUCTIONS