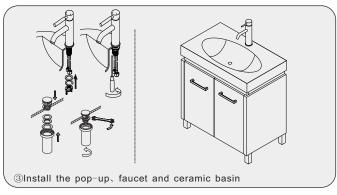

it will cause part aberrations of cabinet color.
- Please do not let hot items touch the surface of cabinet directly or please insulate with a cusion.
- •Please do not let the surface of cabinet exposure to corrosive liquids, such as alcohol, banana oil, gasoline, nail polish, acid, alkali and so on.

## MODEL:ES-1432



### **INSTALLATION**



#### MAIN BODY PARTS







### **INSTALLATION PARTS**





Install screw/16

Virtu USA vanities are handlecrafted and may vary with a minor manufacturing tolerance. Natural stone characteristics are very subjective and may vary with natural veining, crystallization and lining.



# INSTALL, REMOVE, ADJUST OF TOP FAST LOADING HINGE











install remove

adjust the height

adjust the lateral

adjust the deep

#### INSTALLATION INSTRUCTIONS