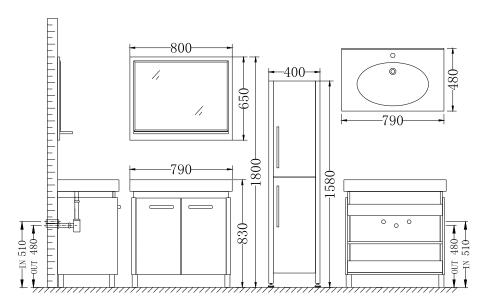

# VIRTU USA

- Please check your product packaging to make sure the included accessories are in the "list of standard accessories", if defect please immediately contact the local dealer.
- •Please do not let any sharp scratch the cabinet surface.
- Please do not let any part of cabinet under longtime solarization, it will cause part aberrations of cabinet color.
- Please do not let hot items touch the surface of cabinet directly or please insulate with a cusion.
- •Please do not let the surface of cabinet exposure to corrosive liquids, such as alcohol, banana oil, gasoline, nail polish, acid, alkali and so on.

## MODEL:ES-1432



### **INSTALLATION**



#### MAIN BODY PARTS







### **INSTALLATION PARTS**





Install screw/16

Virtu USA vanities are handlecrafted and may vary with a minor manufacturing tolerance. Natural stone characteristics are very subjective and may vary with natural veining, crystallization and lining.



# INSTALL, REMOVE, ADJUST OF TOP FAST LOADING HINGE











install remove

adjust the height

adjust the lateral

adjust the deep

#### INSTALLATION INSTRUCTIONS