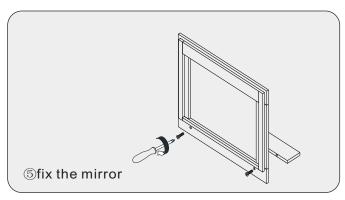

ill cause part aberrations of cabinet color.
- Please do not let hot items touch the surface of cabinet directly or please insulate with a cusion.
- •Please do not let the surface of cabinet exposure to corrosive liquids, such as alcohol, banana oil, gasoline, nail polish, acid, alkali and so on.

## MODEL:ES-1432



### **INSTALLATION**



#### MAIN BODY PARTS







### **INSTALLATION PARTS**





Install screw/16

Virtu USA vanities are handlecrafted and may vary with a minor manufacturing tolerance. Natural stone characteristics are very subjective and may vary with natural veining, crystallization and lining.



# INSTALL, REMOVE, ADJUST OF TOP FAST LOADING HINGE











install remove

adjust the height

adjust the lateral

adjust the deep

#### INSTALLATION INSTRUCTIONS