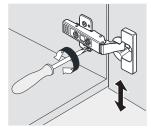

# INSTALL, REMOVE, ADJUST OF TOP FAST LOADING HINGE

install remove

adjust the height

adjust the lateral

adjust the deep