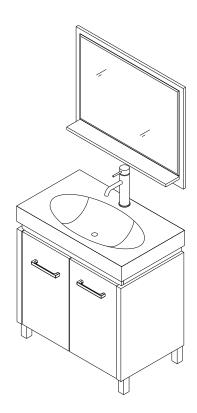

# VIRTU USA

- Please check your product packaging to make sure the included accessories are in the "list of standard accessories", if defect please immediately contact the local dealer.
- •Please do not let any sharp scratch the cabinet surface.
- Please do not let any part of cabinet under longtime solarization, it will cause part aberrations of cabinet color.
- Please do not let hot items touch the surface of cabinet directly or please insulate with a cusion.
- •Please do not let the surface of cabinet exposure to corrosive liquids, such as alcohol, banana oil, gasoline, nail polish, acid, alkali and so on.

## MODEL:ES-1432



### **INSTALLATION**



#### MAIN BODY PARTS







### **INSTALLATION PARTS**





Install screw/16

Virtu USA vanities are handlecrafted and may vary with a minor manufacturing tolerance. Natural stone characteristics are very subjective and may vary with natural veining, crystallization and lining.



# INSTALL, REMOVE, ADJUST OF TOP FAST LOADING HINGE











install remove

adjust the height

adjust the lateral

adjust the deep

#### INSTALLATION INSTRUCTIONS