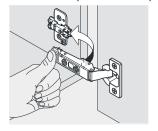

# INSTALL, REMOVE, ADJUST OF TOP FAST LOADING HINGE

install remove

adjust the height

adjust the lateral

adjust the deep