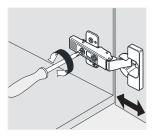

# INSTALL, REMOVE, ADJUST OF TOP FAST LOADING HINGE

install remove

adjust the height

adjust the lateral

adjust the deep