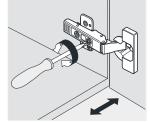

# INSTALL, REMOVE, ADJUST OF TOP FAST LOADING HINGE

install remove

adjust the height

adjust the lateral

adjust the deep