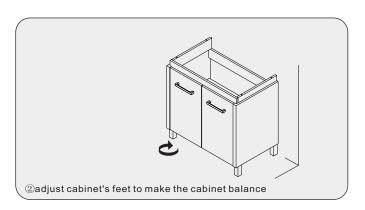

, it will cause part aberrations of cabinet color.
- Please do not let hot items touch the surface of cabinet directly or please insulate with a cusion.
- •Please do not let the surface of cabinet exposure to corrosive liquids, such as alcohol, banana oil, gasoline, nail polish, acid, alkali and so on.

## MODEL:ES-1432



### **INSTALLATION**



#### MAIN BODY PARTS







### **INSTALLATION PARTS**





Install screw/16

Virtu USA vanities are handlecrafted and may vary with a minor manufacturing tolerance. Natural stone characteristics are very subjective and may vary with natural veining, crystallization and lining.



# INSTALL, REMOVE, ADJUST OF TOP FAST LOADING HINGE











install remove

adjust the height

adjust the lateral

adjust the deep

#### INSTALLATION INSTRUCTIONS