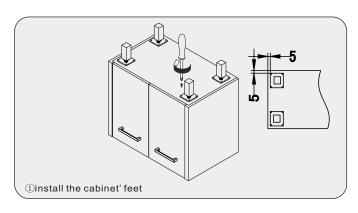

on, it will cause part aberrations of cabinet color.
- Please do not let hot items touch the surface of cabinet directly or please insulate with a cusion.
- •Please do not let the surface of cabinet exposure to corrosive liquids, such as alcohol, banana oil, gasoline, nail polish, acid, alkali and so on.

## MODEL:ES-1432



### **INSTALLATION**



#### MAIN BODY PARTS







### **INSTALLATION PARTS**





Install screw/16

Virtu USA vanities are handlecrafted and may vary with a minor manufacturing tolerance. Natural stone characteristics are very subjective and may vary with natural veining, crystallization and lining.



# INSTALL, REMOVE, ADJUST OF TOP FAST LOADING HINGE











install remove

adjust the height

adjust the lateral

adjust the deep

#### INSTALLATION INSTRUCTIONS