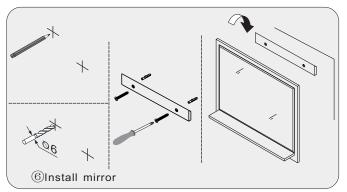

l cause part aberrations of cabinet color.
- Please do not let hot items touch the surface of cabinet directly or please insulate with a cusion.
- •Please do not let the surface of cabinet exposure to corrosive liquids, such as alcohol, banana oil, gasoline, nail polish, acid, alkali and so on.

## MODEL:ES-1432



### **INSTALLATION**



#### MAIN BODY PARTS







### **INSTALLATION PARTS**





Install screw/16

Virtu USA vanities are handlecrafted and may vary with a minor manufacturing tolerance. Natural stone characteristics are very subjective and may vary with natural veining, crystallization and lining.



# INSTALL, REMOVE, ADJUST OF TOP FAST LOADING HINGE











install remove

adjust the height

adjust the lateral

adjust the deep

#### INSTALLATION INSTRUCTIONS