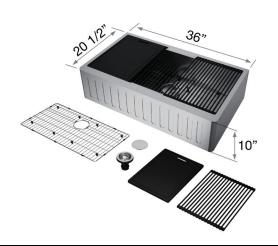

## SINK DIMENSIONS

| Bowl Size  | 34" x 16 1⁄8" |
|------------|---------------|
| Sink Depth | 10"           |
| Exterior   | 36" x 20 ½"   |
| Gauge      | 16            |

## **PACKING LIST**

- ·Sink
- · Drain cover
- · Grid
- · Cutting board
- · Strainer
- · Roll up drying rack