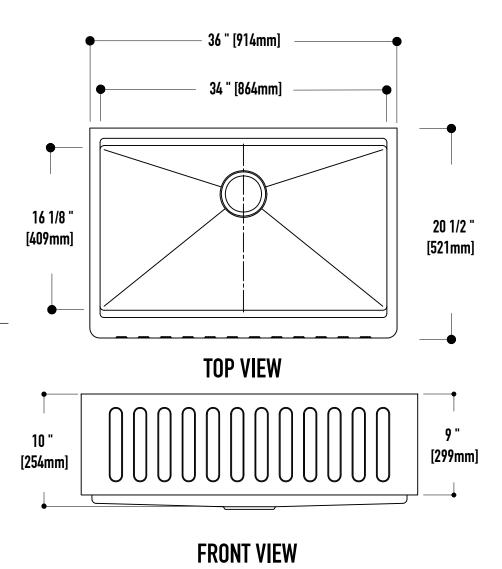

## SINK DIMENSIONS

| Bowl Size  | 34" x 16 1⁄8" |
|------------|---------------|
| Sink Depth | 10"           |
| Exterior   | 36" x 20 ½"   |
| Gauge      | 16            |