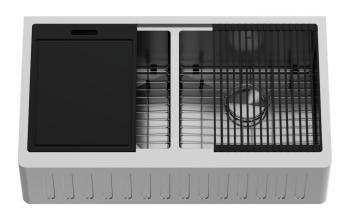

### SINK DESCRIPTION

- · 16 gauge, stainless steel
- · 304 Stainless Steel
- · Zero radius corners
- $\cdot$  Elegant and functional drain grooves
- $\cdot$  Long-lasting, easy-to-clean, satin finish
- $\cdot$  Sound-muting insulation
- · Rear drain placement

#### SINK DIMENSIONS

| Bowl Size  | 16 ½" x 16 ½" |
|------------|---------------|
| Sink Depth | 10"           |
| Exterior   | 36" x 20 ½"   |
| Gauge      | 16            |

· 2 Drain cover