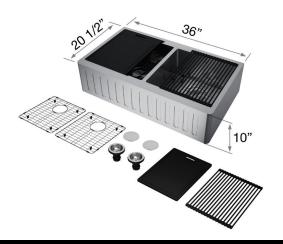

#### SINK DIMENSIONS

| Bowl Size  | 16 ½" x 16 ½" |
|------------|---------------|
| Sink Depth | 10"           |
| Exterior   | 36" x 20 ½"   |
| Gauge      | 16            |

· 2 Drain cover

# • 16 1/2 " [419mm] • 16 1/8 " [409mm] 20 1/2 " [521mm]

· 2 Grid · Cutting board

PACKING LIST

· Sink

· 2 Strainer · Roll up drying rack

**TOP VIEW** 