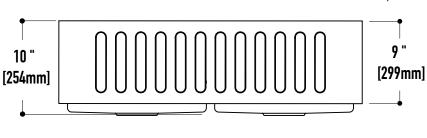

## **FRONT VIEW**

FOR MORE INFORMATION, VISIT: VIGOINDUSTRIES.COM/SUPPORT/

36 " [914mm]