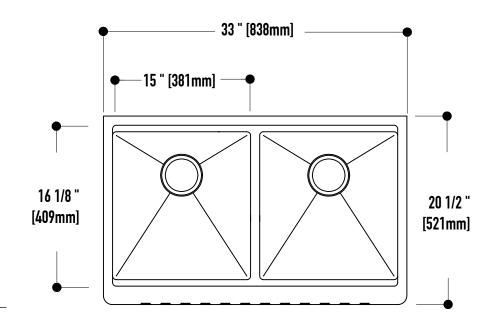

#### SINK DIMENSIONS

| Bowl Size  | 15" x 16 1⁄8" |
|------------|---------------|
| Sink Depth | 10"           |
| Exterior   | 33" x 20 ½"   |
| Gauge      | 16            |

## **TOP VIEW**