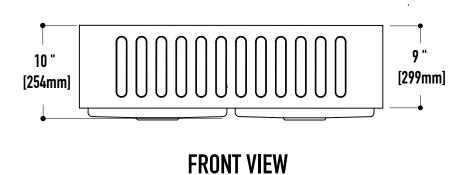

#### SINK DIMENSIONS

| Bowl Size  | 15" x 16 1⁄8" |
|------------|---------------|
| Sink Depth | 10"           |
| Exterior   | 33" x 20 ½"   |
| Gauge      | 16            |