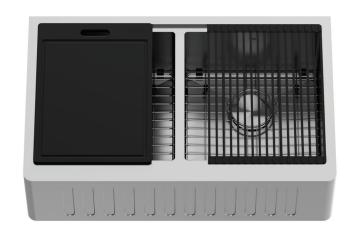

# SINK TYPE Farmhouse Sink

#### **PACKING LIST**

· Sink

· 2 Drain cover

· 2 Grid

· Cutting board

· 2 Strainer

· Roll up drying rack