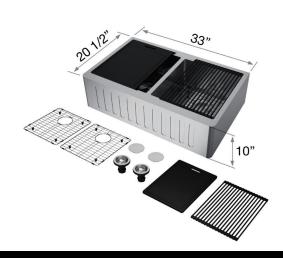

#### SINK DIMENSIONS

| Bowl Size  | 15" x 16 1⁄8" |
|------------|---------------|
| Sink Depth | 10"           |
| Exterior   | 33" x 20 ½"   |
| Gauge      | 16            |

#### **PACKING LIST**

· Sink

· 2 Drain cover

· 2 Grid

· Cutting board

· 2 Strainer

· Roll up drying rack