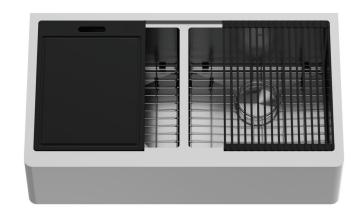

# SINK TYPE

Farmhouse Sink

### SINK DESCRIPTION

- · 16 gauge, stainless steel
- · 304 Stainless Steel
- · Zero radius corners
- · Elegant and functional drain grooves
- · Long-lasting, easy-to-clean, satin finish
- · Sound-muting insulation
- · Rear drain placement