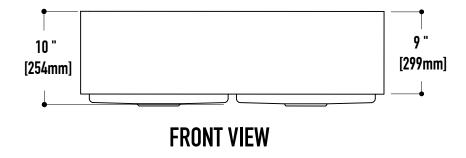

### SINK DIMENSIONS

| Bowl Size  | 16 ½" x 16 ½" |
|------------|---------------|
| Sink Depth | 10"           |
| Exterior   | 36" x 20 ½"   |
| Gauge      | 16            |