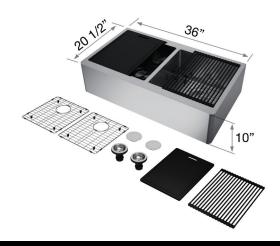

### SINK DIMENSIONS

| Bowl Size  | 16 ½" x 16 ½" |
|------------|---------------|
| Sink Depth | 10"           |
| Exterior   | 36" x 20 ½"   |
| Gauge      | 16            |

### **PACKING LIST**

·Sink

· 2 Drain cover

· 2 Grid

· Cutting board

· 2 Strainer

· Roll up drying rack

**TOP VIEW** 