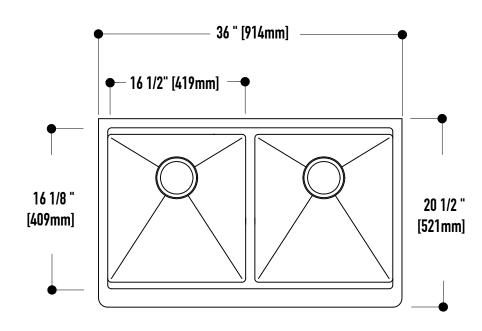

### SINK DIMENSIONS

| Bowl Size  | 16 ½" x 16 ½" |
|------------|---------------|
| Sink Depth | 10"           |
| Exterior   | 36" x 20 ½"   |
| Gauge      | 16            |