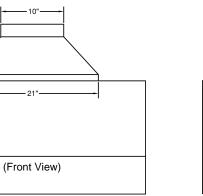

## Model Number: PRH18-M60

Special Notes: Halogen lights. M600 and M1200 blowers are sold separately. Features stainless steel baffle filters.

| WIDTH:    | 60"       |
|-----------|-----------|
| DEPTH:    | 24"       |
| HEIGHT:   | 18"       |
| CFM:      | See Chart |
| SONES:    | N/A       |
| AMPS:     | See Chart |
| # LIGHTS: | 4         |