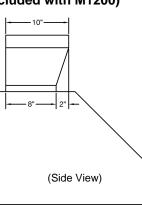

## Model Number: PRH18-M60

Special Notes: Halogen lights. M600 and M1200 blowers are sold separately. Features stainless steel baffle filters.

| WIDTH:    | 60"       |
|-----------|-----------|
| DEPTH:    | 24"       |
| HEIGHT:   | 18"       |
| CFM:      | See Chart |
| SONES:    | N/A       |
| AMPS:     | See Chart |
| # LIGHTS: | 4         |