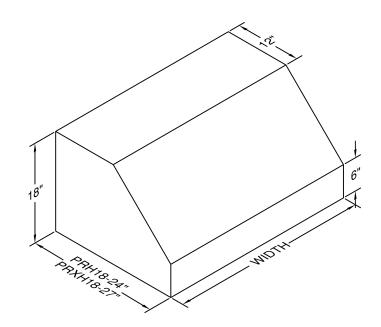

## Model Number: PRH18-M60

Special Notes: Halogen lights. M600 and M1200 blowers are sold separately. Features stainless steel baffle filters.

| WIDTH:    | 60"       |
|-----------|-----------|
| DEPTH:    | 24"       |
| HEIGHT:   | 18"       |
| CFM:      | See Chart |
| SONES:    | N/A       |
| AMPS:     | See Chart |
| # LIGHTS: | 4         |