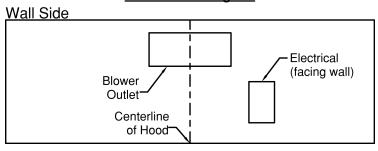

# **DUCT FREE WALL MOUNT RANGE HOOD SPECIFICATIONS**

## **PDAH14-K48**

Halogen lights. This model is not available with heat lamps. Shown with ARS duct cover (sold separately). ARS duct covers are available in 8'9' ceiling sizes.

# **Dimensional Information**

| Width         | 48.0 |
|---------------|------|
| Depth         | 21.0 |
| Height        | 14.0 |
| CFM @ 0.0" SP | n/a  |
| Sones         | n/a  |
| Amps          | 3.7  |
| # Lights      | 3.0  |



## **Connection Diagram**



### (Top View)



(Front View)

## Recommended Mounting Height\*



\*Exceeding recommended mounting height may compromise performance.

## **Electrical/Mechanical Specifications For Blower Unit**

| Model      | Volts | Amps* | Hz   | RPM    | CFM<br>SP@0.0" | Equivalent CFM | CFM<br>SP@0.1" | CFM<br>SP@0.2" | CFM<br>SP@0.3" | Minimum Round Duct Size | Sones# |
|------------|-------|-------|------|--------|----------------|----------------|----------------|----------------|----------------|-------------------------|--------|
| K250 (ARS) | 115.0 | 2.2   | 60.0 | 1550.0 | n/a            | n/a            | n/a            | n/a            | n/a            | n/a                     | n/a    |

.(1