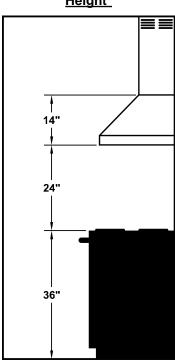

## Recommended Mounting Height\*

\*Exceeding recommended mounting height may compromise performance.