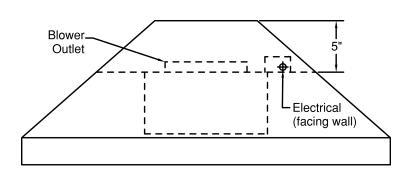

# **DUCT FREE WALL MOUNT RANGE HOOD SPECIFICATIONS**

## **PDAH14-K48**

Halogen lights. This model is not available with heat lamps. Shown with ARS duct cover (sold separately). ARS duct covers are available in 8'9' ceiling sizes.

# **Dimensional Information**

| Width         | 48.0 |
|---------------|------|
| Depth         | 21.0 |
| Height        | 14.0 |
| CFM @ 0.0" SP | n/a  |
| Sones         | n/a  |
| Amps          | 3.7  |
| # Lights      | 3.0  |



## **Connection Diagram**



### (Top View)



(Front View)

## Recommended Mounting Height\*



\*Exceeding recommended mounting height may compromise performance.

## **Electrical/Mechanical Specifications For Blower Unit**

| Model      | Volts | Amps* | Hz   | RPM    | CFM<br>SP@0.0" | Equivalent CFM | CFM<br>SP@0.1" | CFM<br>SP@0.2" | CFM<br>SP@0.3" | Minimum Round Duct Size | Sones# |
|------------|-------|-------|------|--------|----------------|----------------|----------------|----------------|----------------|-------------------------|--------|
| K250 (ARS) | 115.0 | 2.2   | 60.0 | 1550.0 | n/a            | n/a            | n/a            | n/a            | n/a            | n/a                     | n/a    |

.(1