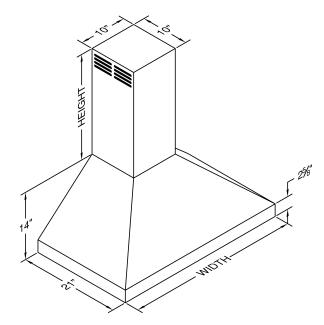

# **Dimensional Information**

| Width         | 48.0 |
|---------------|------|
| Depth         | 21.0 |
| Height        | 14.0 |
| CFM @ 0.0" SP | n/a  |
| Sones         | n/a  |
| Amps          | 3.7  |
| # Lights      | 3.0  |