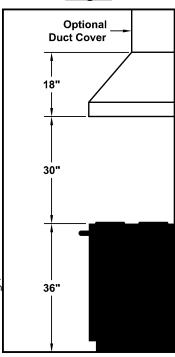

# Recommended Mounting Height\*

\*Exceeding recommended mounting height may compromise performance.