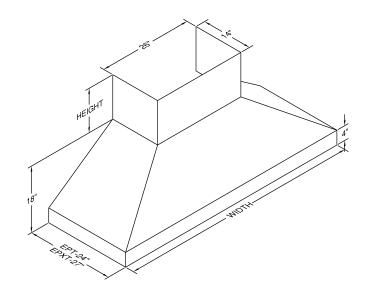

## **Dimensional Information**

| Width         | 54.0  |  |  |
|---------------|-------|--|--|
| Depth         | 24.0  |  |  |
| Height        | 18.0  |  |  |
| CFM @ 0.0" SP | 900.0 |  |  |
| Sones         | 6.3   |  |  |
| Amps          | 6.4   |  |  |
| # Lights      | 4.0   |  |  |