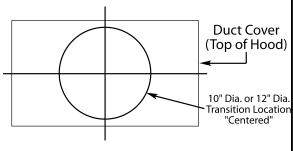

# Connection Diagram 12 %" 9 %" Wall Side 10" Outlet Centered On Hood Top Centerline Of Hood

900 CFM B200 Dual B100 Single Blower (Top View)

The transition shown (VP562) is installed in the hood at the factory as a standard item. It will be located in the exact center of the duct cover (left to right front to rear).