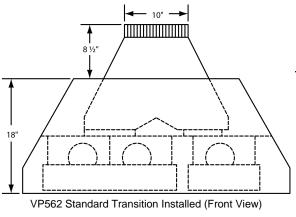

# Connection Diagram 12 %" 9 %" Wall Side 10" Outlet Centered On Hood Top Centerline Of Hood

900 CFM B200 Dual B100 Single Blower (Top View)

The transition shown (VP562) is installed in the hood at the factory as a standard item. It will be located in the exact center of the duct cover (left to right front to rear).