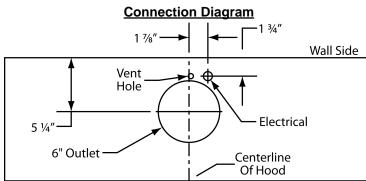

## Electrical/Mechanical Specifications For Blower Unit

| Model       | Volts | Amps* | Hz   | RPM    | CFM<br>SP@0.0" | Equivalent CFM | CFM<br>SP@0.1" | CFM<br>SP@0.2" | CFM<br>SP@0.3" | Minimum Round Duct Size         | Sones <sup>#</sup> |
|-------------|-------|-------|------|--------|----------------|----------------|----------------|----------------|----------------|---------------------------------|--------------------|
| B100 Single | 115.0 | 1.5   | 60.0 | 1550.0 | 300.0          | 450.0          | 273.0          | 245.0          | 225.0          | 6" (28 sq. ir <b>5</b> )4000000 | 00000004           |