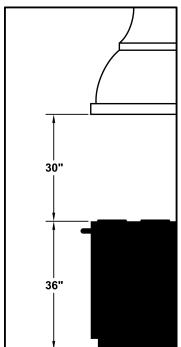

#### Recommended Mounting Height\*

\*Exceeding recommended mounting height may compromise performance.