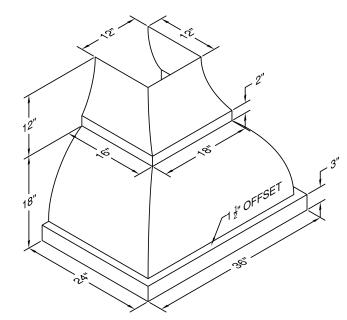

## **Dimensional Information**

| Width                                     | 36.0  |  |  |  |  |  |
|-------------------------------------------|-------|--|--|--|--|--|
| Depth                                     | 24.0  |  |  |  |  |  |
| Height                                    | 18.0  |  |  |  |  |  |
| CFM @ 0.0" SP                             | 300.0 |  |  |  |  |  |
| Sones000000000000000000000000000000000000 |       |  |  |  |  |  |
| Amps                                      | 2.5   |  |  |  |  |  |
| # Lights                                  | 2.0   |  |  |  |  |  |