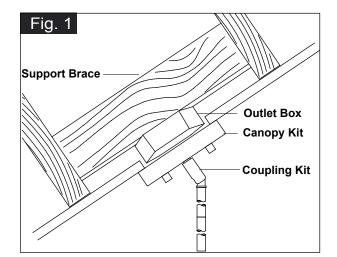

### NOTE: 1. Before installing, consult local electrical codes for wiring and grounding requirements. 2. Read and save this instructions.

8. Angled mounting recommended for a vaulted or angled ceiling.