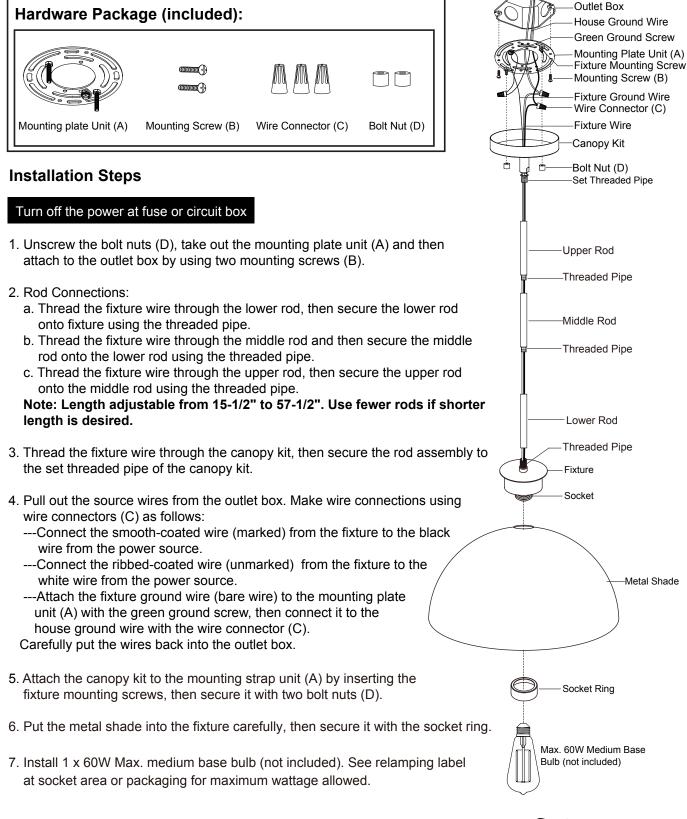

### NOTE: 1. Before installing, consult local electrical codes for wiring and grounding requirements. 2. Read and save this instructions.

8. Angled mounting recommended for a vaulted or angled ceiling.