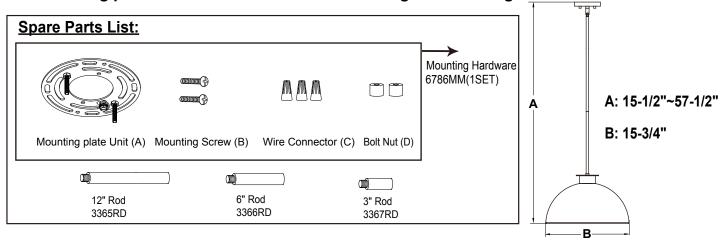

# ASSEMBLY AND INSTALLATION INSTRUCTIONS

P0411 / P0412

## **WARNING:** TO AVOID RISK OF ELECTRICAL SHOCK, BE SURE TO SHUT OFF POWER WHILE INSTALLING OR SERVICING THIS FIXTURE.

### NOTE: 1. Before installing, consult local electrical codes for wiring and grounding requirements. 2. Read and save this instructions.





8. Angled mounting recommended for a vaulted or angled ceiling.

Turn on the power at fuse or circuit box



#### The following parts are available for reorder if damaged or missing.



#### 1 Year Warranty

Vaxcel warrants all of our products against defects in workmanship and finishes for one year following the date of shipment.

Exclusions: This warranty does not include the failure of products from extreme acts of nature; environmental conditions not suited for the products intended use; operation in temperatures outside of the range specified in the instruction manual; usage with improper power supply, power surges or dips. For coastal locations, some corrosion is considered normal for the environment.

Vaxcel reserves the right to repair, replace or issue a credit for any properly installed product, provided it is returned per RMA instruction. This warranty is limited to the cost of the product only and does not extend to transportation, installation or replacemen