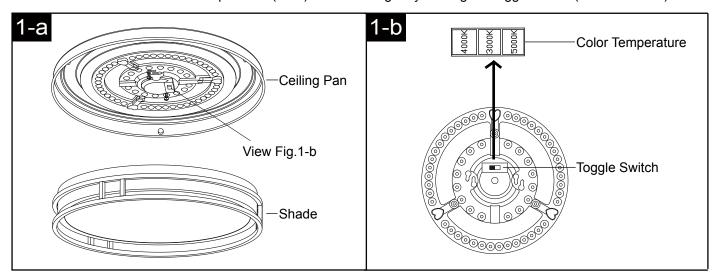

### Adjusting the Correlated Color Temperature (CCT) of the Light

Customize the correlated color temperature (CCT) of the LED light by moving the toggle switch (For Reference).

- a. Move the toggle switch to 4000K, the color temperature is set at Bright White.
- b. Move the toggle switch to 3000K, the color temperature is set at Soft White.
- c. Move the toggle switch to 5000K, the color temperature is set at Daylight.

Notice: Please move the toggle switch to make your selection before attaching shade to the ceiling pan.