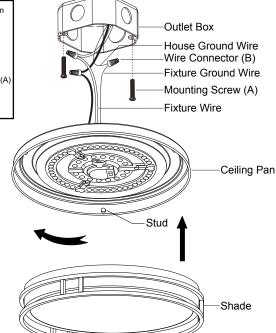

#### Turn off the power at fuse or circuit box

- 1. Attach the two mounting screws (A) to the holes on outlet box, thread them in part way: 2 to 3 turns only.
- Connect the black wire to black (power) wire, white wire to white (neutral) wire and fixture ground wire to house ground wire with supplied wire connectors (B).
  Tuck all wires into outlet box.
- 3. Attach the ceiling pan to the outlet box by inserting two mounting screws (A) head into the keyholes, then rotate the ceiling pan until it is locked in place, finally secure the mounting screws (A) tightly with screwdriver (not included) (See Fig.1).
- 4. Attach the shade to the ceiling pan by aligning studs and slots, then turn it clockwise until it is locked in place.