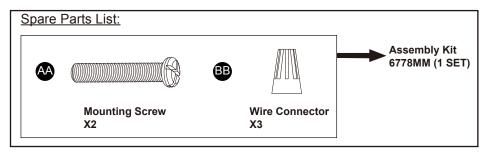

#### Turn off the power at fuse or circuit box

- 1. Attach the two mounting screws (A) to the holes on outlet box, thread them in part way: 2 to 3 turns only.
- Connect the black wire to black (power) wire, white wire to white (neutral) wire and fixture ground wire to house ground wire with supplied wire connectors (B).
  Tuck all wires into outlet box.
- 3. Attach the ceiling pan to the outlet box by inserting two mounting screws (A) head into the keyholes, then rotate the ceiling pan until it is locked in place, finally secure the mounting screws (A) tightly with screwdriver (not included) (See Fig.1).
- 4. Attach the shade to the ceiling pan by aligning studs and slots, then turn it clockwise until it is locked in place.

#### The following parts are available for reorder if damaged or missing.

5 Year Limited Warranty

Vaxcel warrants all of our products against defects in workmanship and finishes for one year following the date of shipment.