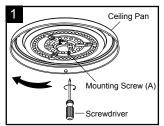

#### Turn off the power at fuse or circuit box

- 1. Attach the two mounting screws (A) to the holes on outlet box, thread them in part way: 2 to 3 turns only.
- Connect the black wire to black (power) wire, white wire to white (neutral) wire and fixture ground wire to house ground wire with supplied wire connectors (B).
  Tuck all wires into outlet box.
- 3. Attach the ceiling pan to the outlet box by inserting two mounting screws (A) head into the keyholes, then rotate the ceiling pan until it is locked in place, finally secure the mounting screws (A) tightly with screwdriver (not included) (See Fig.1).
- 4. Attach the shade to the ceiling pan by aligning studs and slots, then turn it clockwise until it is locked in place.