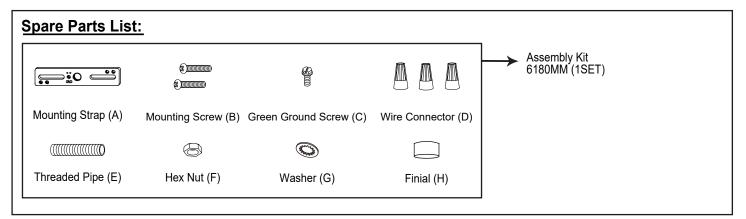

## NOTES: 1. Before installing, consult local electrical codes for wiring and grounding requirements. 2. READ AND SAVE THESE INSTRUCTIONS.

| Hardware Package (included):                                                                                                                                                                                                                                                                                                           |                                                                                                                                          |                                                                                   |             | $\bigcirc$ | Outlet Box                                                                  |
|----------------------------------------------------------------------------------------------------------------------------------------------------------------------------------------------------------------------------------------------------------------------------------------------------------------------------------------|------------------------------------------------------------------------------------------------------------------------------------------|-----------------------------------------------------------------------------------|-------------|------------|-----------------------------------------------------------------------------|
|                                                                                                                                                                                                                                                                                                                                        | ·                                                                                                                                        |                                                                                   |             |            | House Ground Wire                                                           |
|                                                                                                                                                                                                                                                                                                                                        |                                                                                                                                          |                                                                                   |             |            | ——Hex Nut (F)                                                               |
| Mounting Strap (A) Mount                                                                                                                                                                                                                                                                                                               | nting Screw (B)                                                                                                                          | Green Ground Screw (                                                              | C)          |            | Washer (G)                                                                  |
|                                                                                                                                                                                                                                                                                                                                        |                                                                                                                                          |                                                                                   |             |            | ] —— Mounting Strap (A)<br>——Green Ground Screw (C)<br>——Mounting Screw (B) |
| Wire Connector (D) T                                                                                                                                                                                                                                                                                                                   | hreaded Pipe (E)                                                                                                                         | Hex Nut (F)                                                                       |             |            | —— Threaded pipe (E)                                                        |
| Washer (G)                                                                                                                                                                                                                                                                                                                             | Finial (H)                                                                                                                               |                                                                                   |             |            | Wire Connector (D)<br>—— Fixture Wire<br>—— Fixture Ground Wire             |
|                                                                                                                                                                                                                                                                                                                                        |                                                                                                                                          |                                                                                   |             |            | Ceiling Plate                                                               |
| Installation Steps                                                                                                                                                                                                                                                                                                                     |                                                                                                                                          |                                                                                   |             |            |                                                                             |
| Turn off the power at fuse or c                                                                                                                                                                                                                                                                                                        | ircuit box.                                                                                                                              |                                                                                   |             |            |                                                                             |
| 1. Attach the threaded pipe (E) to the mounting strap (A), then secure it with a washer (G) and hex nut (F).                                                                                                                                                                                                                           |                                                                                                                                          |                                                                                   |             |            |                                                                             |
| 2. Attach the mounting strap (A) to the outlet box using two mounting screws (B).                                                                                                                                                                                                                                                      |                                                                                                                                          |                                                                                   |             |            |                                                                             |
| <ol> <li>Pull out the wires and grou<br/>outlet box. Make wire conn<br/>connectors (D):</li> <li>Connect the hot wire (bla<br/>fixture to the black wire f</li> <li>Connect the neutral wire<br/>the fixture to the white w</li> <li>Attach the fixture ground<br/>mounting strap (A) with th<br/>Then connect it to the ho</li> </ol> | ections using th<br>ack insulation) fr<br>from the power s<br>(white insulatio<br>ire from the pow<br>wire (bare wire<br>ne green ground | e wire<br>om the<br>source.<br>n) from<br>ver source.<br>) to the<br>I screw (C). |             |            | Fixture                                                                     |
| wire connector (D).<br>Carefully put the wires back into the outlet box.                                                                                                                                                                                                                                                               |                                                                                                                                          |                                                                                   | Finial (H)— |            | Medium Base Bulb Max.60W<br>(not included)                                  |

- 4. Attach the ceiling plate to the mounting strap (A) by inserting threaded pipe (E) into the center holes of the ceiling plate and screw the finial (H) to secure the ceiling plate.
- 5. Install bulbs (not included). See relamping label at socket area or packaging for maximum wattage allowed .