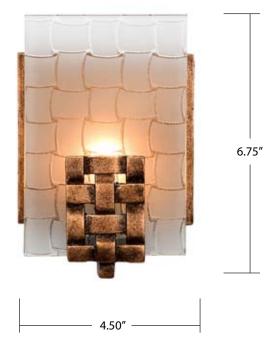

## Dreamweaver ADA 1-light Halogen Vanity / Sconce

Model 180B01

Description Casual contemporary ADA bath light in recycled steel with frosted recycled plate glass

Standard Finish Blackened Copper

| Width / Diameter | 4.5 in. / 11.4 cm                            |
|------------------|----------------------------------------------|
| Height           | 6.75 in. / 17.1 cm                           |
| Length           | n/a                                          |
| Extension        | 3.125 in. / 7.9 cm                           |
| Hanging Weight   | 1.5 lb. / 0.7 kg                             |
| Cable            | n/a                                          |
| Backplate        | 4.5 x 4.5 x 0.625 in. / 11.4 x 11.4 x 1.6 cm |
| Top-to-mount     | 3 in. / 7.6 cm                               |
| Glass            | 4 x 6 in. / 10.2 x 15.2 cm                   |
| Lamp type        | (1) 50W G9 halogen, included                 |
| Listing          | UL - C                                       |
| Wiring           | North American, 110/220                      |
| Stems/hooks      | n/a                                          |