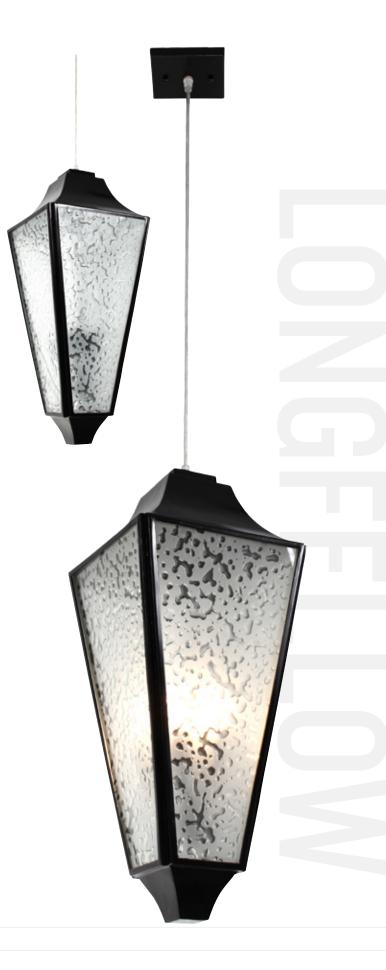

## OUTDOOR MEDIUM PENDANT 3 LIGHT

Product ID Low-VOC Finish **Glass/Shade Description** UPC Code Classification Sub-classification **Product Width Product Height Product Depth Product Weight Canopy Diameter Canopy Thickness** Bulb Type1 **Bulb Quantity 1** Bulb Watt 1 **Bulb Status 1** Chain/Cable Length Warranty Listing Rating Usage Style Voltage 731P03EB Exterior Black Recycled Water Spot Glass 815253019323 Outdoor Lighting Pendant 7.75 in./19.7 cm 19.125 in./48.6 cm 7.75 in./19.7 cm 5 lb./11 kg 5 in./12.7 cm 0.625 in./1.6 cm Candelabra 3 60 Not Included 10 ft./3 m cable1 Year UL-C Damp Exterior Transitional 110V