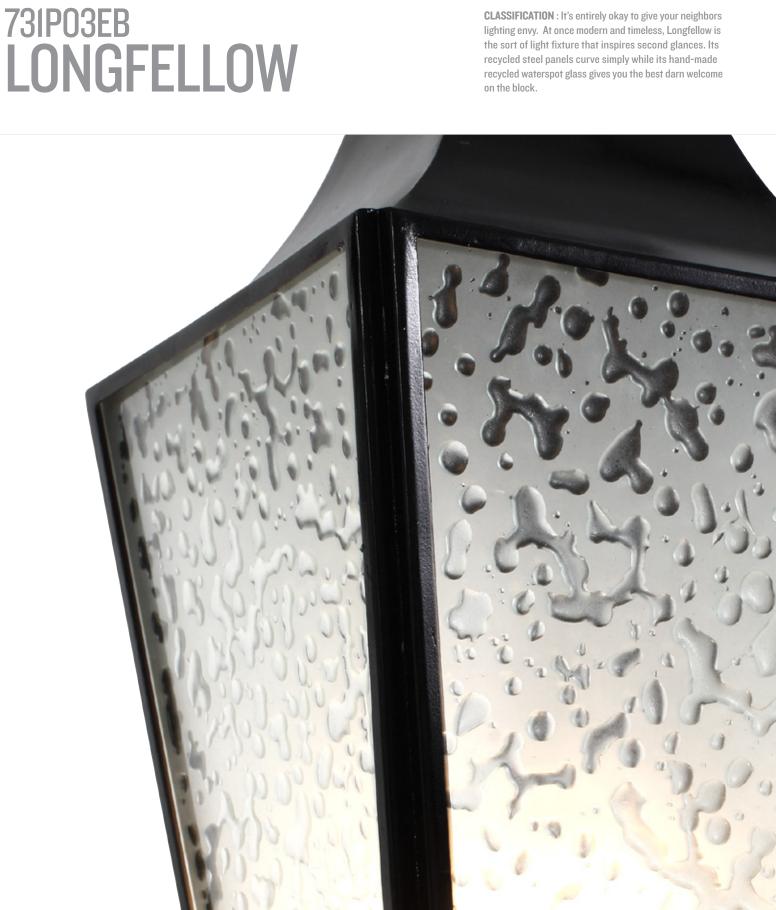

varaluz

phone 702.792.6900 fax 866.258.0862

email info@varaluz.com web varaluz.com

> SELLING POINTS : Hand-Forged Recycled Steel. Unique **Recycled Water Spot Glass.**

**CLASSIFICATION** : It's entirely okay to give your neighbors lighting envy. At once modern and timeless, Longfellow is the sort of light fixture that inspires second glances. Its recycled steel panels curve simply while its hand-made recycled waterspot glass gives you the best darn welcome on the block.

## OUTDOOR MEDIUM PENDANT 3 LIGHT

Product ID Low-VOC Finish **Glass/Shade Description** UPC Code Classification Sub-classification **Product Width Product Height Product Depth Product Weight Canopy Diameter Canopy Thickness** Bulb Type1 **Bulb Quantity 1** Bulb Watt 1 **Bulb Status 1** Chain/Cable Length Warranty Listing Rating Usage Style Voltage 731P03EB Exterior Black Recycled Water Spot Glass 815253019323 Outdoor Lighting Pendant 7.75 in./19.7 cm 19.125 in./48.6 cm 7.75 in./19.7 cm 5 lb./11 kg 5 in./12.7 cm 0.625 in./1.6 cm Candelabra 3 60 Not Included 10 ft./3 m cable1 Year UL-C Damp Exterior Transitional 110V