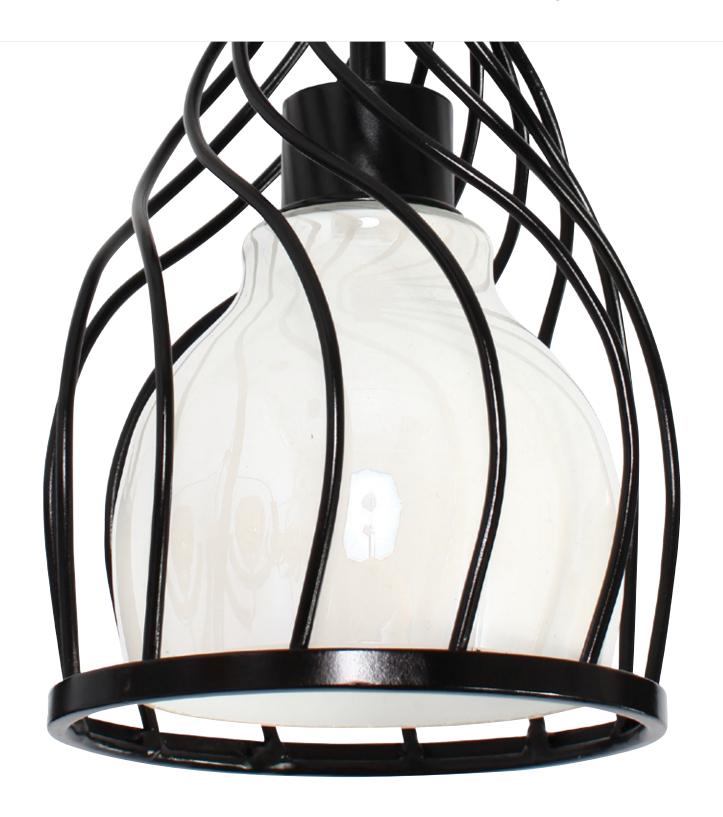

## 226MOIBL CHIANTI

**SELLING POINTS**: Hand-Forged Recycled Steel.

**CLASSIFICATION**: Some of us may be just a bit too Italian. The iconic wine in its rustic straw basket is no stranger to our table, nor should it be from yours. Chianti twists the chandelier into a playful new shape in a scale that is both fun and elegant.

## **MINI PENDANT I LIGHT**

**Product ID** 226M01BL

**Low-VOC Finish** Black

Glass/Shade Description Pearl Glass

**UPC Code** 

815253018814

Classification

Ceiling Lighting

**Sub-classification** 

Mini Pendant

**Product Width** 

6.25 in./15.9 cm

**Product Height** 

14.5 in./36.8 cm

**Product Weight** 

2 lb./4.4 kg

**Shade Width** 

5 in./12.7 cm

**Shade Height** 

4.75 in./12.1 cm

**Canopy Diameter** 

5 in./12.7 cm

**Canopy Thickness** 

0.625 in./1.6 cm