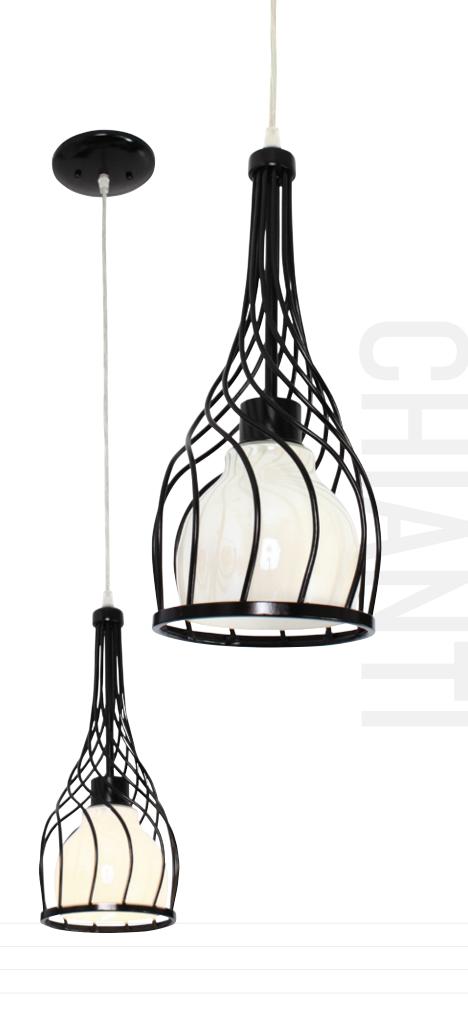

## 226MOIBL CHIANTI

**SELLING POINTS**: Hand-Forged Recycled Steel.

**CLASSIFICATION**: Some of us may be just a bit too Italian. The iconic wine in its rustic straw basket is no stranger to our table, nor should it be from yours. Chianti twists the chandelier into a playful new shape in a scale that is both fun and elegant.

## **MINI PENDANT I LIGHT**

**Product ID** 226M01BL

**Low-VOC Finish** Black

Glass/Shade Description Pearl Glass

**UPC Code** 

815253018814

Classification

Ceiling Lighting

**Sub-classification** 

Mini Pendant

**Product Width** 

6.25 in./15.9 cm

**Product Height** 

14.5 in./36.8 cm

**Product Weight** 

2 lb./4.4 kg

**Shade Width** 

5 in./12.7 cm

**Shade Height** 

4.75 in./12.1 cm

**Canopy Diameter** 

5 in./12.7 cm

**Canopy Thickness** 

0.625 in./1.6 cm