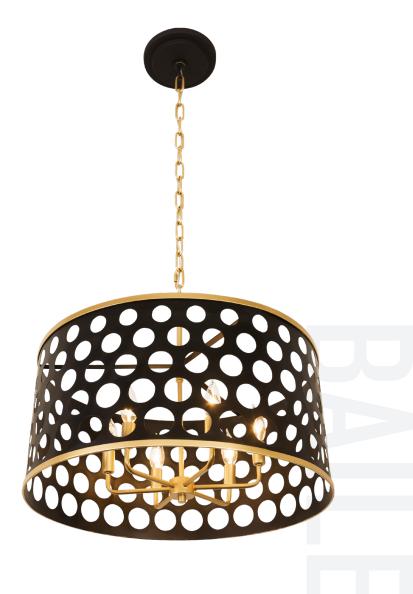

## 6 LIGHT PENDANT

Product ID 346P06MBFG

Item Name Bailey 6-Lt Pendant

Finish Matte Black with

French Gold Accents

Product Diameter 24 in./60.96 cm

Product Height 13.5 in./34.29 cm

**Product Weight** 20 lbs./9.1 kg

Shade Width 24 in./60.96 cm

Shade Height 11.5 in./29.21 cm

Canopy Diameter 6.5 in./16.51 cm

Canopy Depth 1 in./2.54 cm

Lamping 6 60W Candelabra

Dimmable Yes

**Chain** 10 ft./3.04 m

**Stem** 1 x 6 in./15.24 cm

Notes Top of "shade" is

22.5 in./57.2 cm diameter