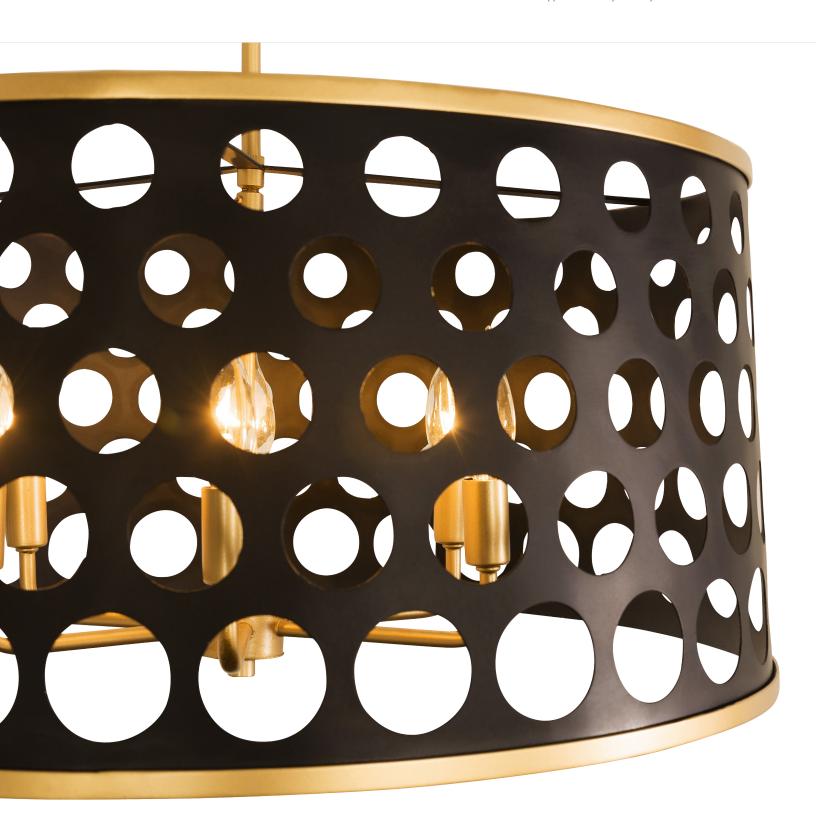

## 346P06MBFG BAILEY

**SELLING POINTS**: Circular patterns and formidable mixed finished illuminate with a sense of modern urban mystery and art deco style. Inspired by Industrial era drafting stencils/templetes.

CLASSIFICATION: With a nod to the strength of the industrial era, the Bailey collection's circular patterns and formidable mixed finishes illuminate with a sense of modern urban mystery and Art Deco style. Like a roaring 20's flapper, her flirtations get your attention and pique your curiosity. You're cordially invited to take a closer look and appreciate Bailey's beauty – inside and out.

## 6 LIGHT PENDANT

Product ID 346P06MBFG

Item Name Bailey 6-Lt Pendant

Finish Matte Black with

French Gold Accents

Product Diameter 24 in./60.96 cm

Product Height 13.5 in./34.29 cm

**Product Weight** 20 lbs./9.1 kg