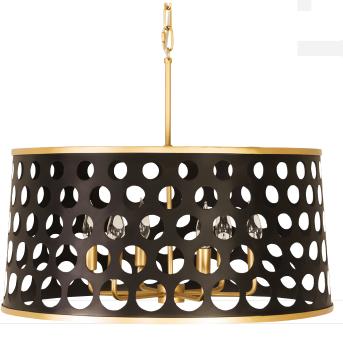

## 6 LIGHT PENDANT

Product ID 346P06MBFG

Item Name Bailey 6-Lt Pendant

Finish Matte Black with

French Gold Accents

Product Diameter 24 in./60.96 cm

Product Height 13.5 in./34.29 cm

**Product Weight** 20 lbs./9.1 kg

Shade Width 24 in./60.96 cm

Shade Height 11.5 in./29.21 cm

Canopy Diameter 6.5 in./16.51 cm

Canopy Depth 1 in./2.54 cm

Lamping 6 60W Candelabra

Dimmable Yes

**Chain** 10 ft./3.04 m

**Stem** 1 x 6 in./15.24 cm