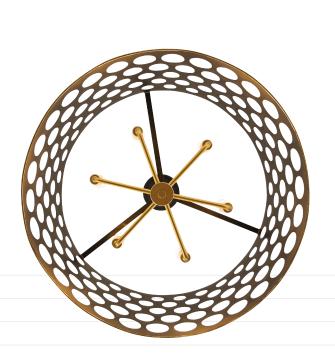

## 6 LIGHT PENDANT

Product ID 346P06MBFG

Item Name Bailey 6-Lt Pendant

Finish Matte Black with

French Gold Accents

Product Diameter 24 in./60.96 cm

Product Height 13.5 in./34.29 cm

**Product Weight** 20 lbs./9.1 kg

Notes Top of "shade" is

22.5 in./57.2 cm diameter