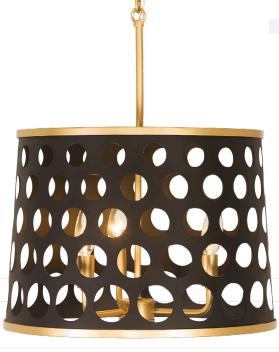

## 3 LIGHT **PENDANT**

Product ID 346P03MBFG

Item Name Bailey 3-Lt Pendant/Semi-Flush

Finish Matte Black with

French Gold Accents

Product Diameter 16 in./40.64 cm

Product Height 13.5 in./34.29 cm

**Product Weight** 5.5 lbs./2.5 kg

Shade Width 16 in./40.64 cm

Shade Height 11.5 in./29.21 cm

Canopy Diameter 6.5 in./16.51 cm

Canopy Depth 1 in./2.54 cm

Lamping 3 60W Candelabra

Dimmable Yes

**Chain** 10 ft./3.04 m

**Stem** 1 x 6 in./15.24 cm