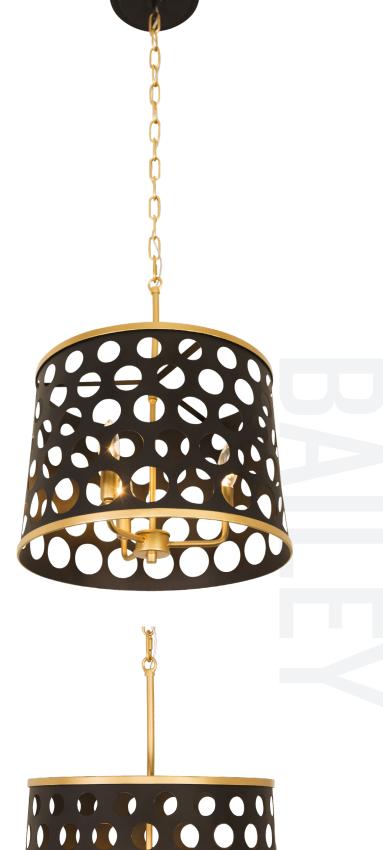

## 3 LIGHT **PENDANT**

Product ID 346P03MBFG

Item Name Bailey 3-Lt Pendant/Semi-Flush

Finish Matte Black with

French Gold Accents

Product Diameter 16 in./40.64 cm

Product Height 13.5 in./34.29 cm

**Product Weight** 5.5 lbs./2.5 kg

Shade Width 16 in./40.64 cm

Shade Height 11.5 in./29.21 cm

Canopy Diameter 6.5 in./16.51 cm

Canopy Depth 1 in./2.54 cm

Lamping 3 60W Candelabra

Dimmable Yes

**Chain** 10 ft./3.04 m

**Stem** 1 x 6 in./15.24 cm

Notes Top of "shade" is

14.5 in./36.83 cm diameter