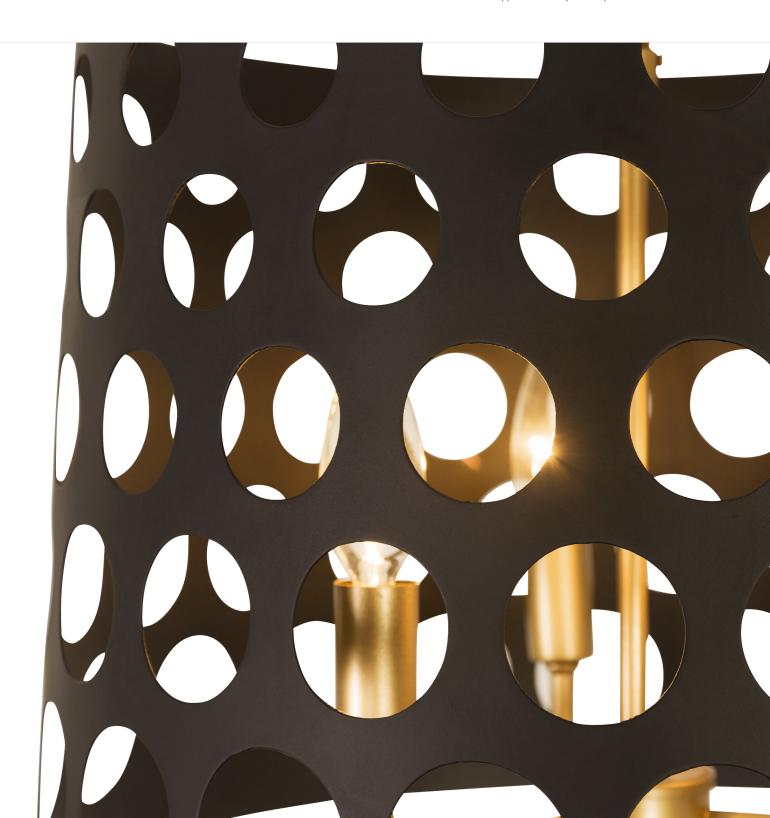

## 346P03MBFG BAILEY

**SELLING POINTS**: Circular patterns and formidable mixed finished illuminate with a sense of modern urban mystery and art deco style. Inspired by Industrial era drafting stencils/templetes.

**CLASSIFICATION**: With a nod to the strength of the industrial era, the Bailey collection's circular patterns and formidable mixed finishes illuminate with a sense of modern urban mystery and Art Deco style. Like a roaring 20's flapper, her flirtations get your attention and pique your curiosity. You're cordially invited to take a closer look and appreciate Bailey's beauty – inside and out.

## 3 LIGHT **PENDANT**

Product ID 346P03MBFG

Item Name Bailey 3-Lt Pendant/Semi-Flush

Finish Matte Black with

French Gold Accents

Product Diameter 16 in./40.64 cm

Product Height 13.5 in./34.29 cm

**Product Weight** 5.5 lbs./2.5 kg