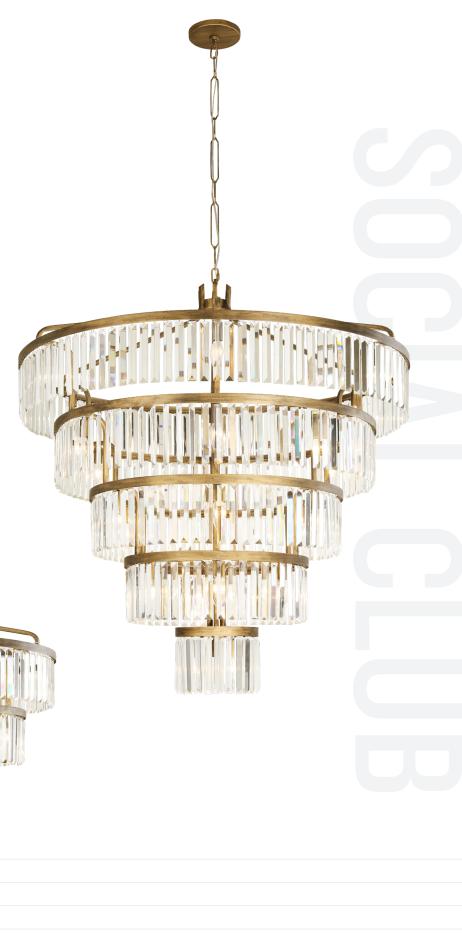

**phone** 702.792.6900 **fax** 866.258.0862

**SOCIAL CLUB** 

varaluz

297P25HG

email info@varaluz.com web varaluz.com

**SELLING POINTS** : Hand crafted. Hand forged steel with hand painted finish. 70's inspired premium crystal embellishments.

**CLASSIFICATION** : There's a reason you can use the word "dance" to describe the movement of life. Social Club always brings the party with a sense of glamour rooted in classic Hollywood style. It's Art Deco with its collar loosened – dressed to impressed in crystals with a Havana gold finish and custom chain.

## 25 LIGHT Chandelier

Product ID297P25HGItem NameSocial Club 25-Lt 5-TierFinishHavana GoldGlass/ShatePremium CrystalProduct Diameter44 in./111.76 cmProduct Height66 lbs./30 kgProduct Weight675 in./17.15 cmCanopy Diameter0.5 in./12.7 cmSocket Type 125 x 40W CandelabraDimmableYesLolation120ListingOSA - Interior Dry LocationChai10 ft./3.04 m