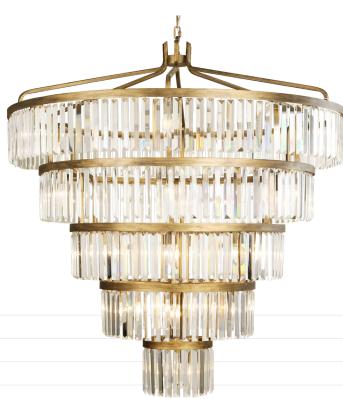

**phone** 702.792.6900 **fax** 866.258.0862

**SOCIAL CLUB** 

varaluz

297P25HG

email info@varaluz.com web varaluz.com

**SELLING POINTS** : Hand crafted. Hand forged steel with hand painted finish. 70's inspired premium crystal embellishments.

**CLASSIFICATION** : There's a reason you can use the word "dance" to describe the movement of life. Social Club always brings the party with a sense of glamour rooted in classic Hollywood style. It's Art Deco with its collar loosened – dressed to impressed in crystals with a Havana gold finish and custom chain.

## 25 LIGHT Chandelier

Product ID297P25HGItem NameSocial Club 25-Lt 5-TierFinishHavana GoldGlass/ShatePremium CrystalProduct Diameter44 in./111.76 cmProduct Height66 lbs./30 kgProduct Weight675 in./17.15 cmCanopy Diameter0.5 in./12.7 cmSocket Type 125 x 40W CandelabraDimmableYesLolation120ListingOSA - Interior Dry LocationChai10 ft./3.04 m