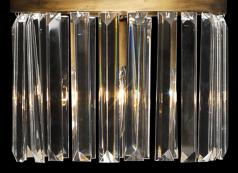

**phone** 702.792.6900 **fax** 866.258.0862

**SOCIAL CLUB** 

varaluz

297P25HG

email info@varaluz.com web varaluz.com

**SELLING POINTS** : Hand crafted. Hand forged steel with hand painted finish. 70's inspired premium crystal embellishments.

**CLASSIFICATION** : There's a reason you can use the word "dance" to describe the movement of life. Social Club always brings the party with a sense of glamour rooted in classic Hollywood style. It's Art Deco with its collar loosened – dressed to impressed in crystals with a Havana gold finish and custom chain.