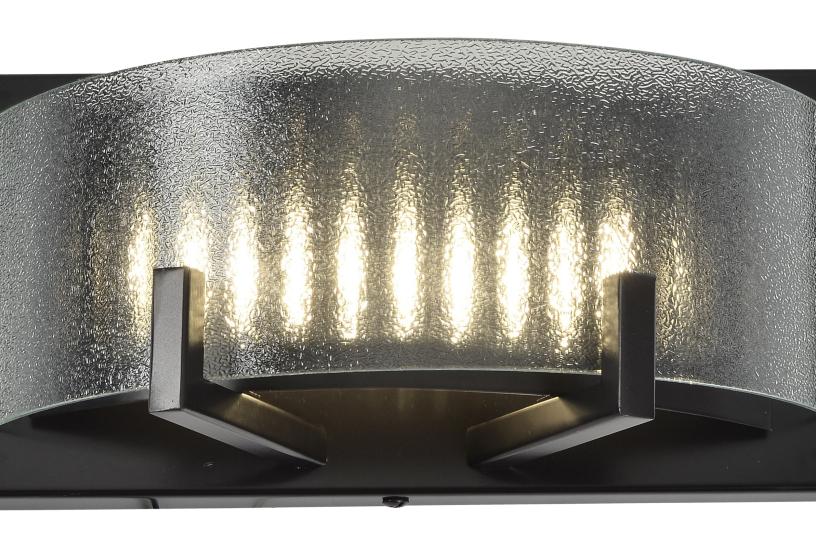

## ACII92LED FIREFLY

**SELLING POINTS**: Micro-Texture Glass. Now in LED!

**CLASSIFICATION**: There are many charming stories and myths about fireflies (or lightning bugs if you prefer), but this is about light, not myth. Fireflies flash their lights in patterns, trying to perfect their best come-hither pattern. This seemed like a good jumping off point for a bathroom light design. Our special Micro Texture glass and the slotted bent metal insets suggest the twinkling patterns of the eager fireflies. And all the while, the two prongs holding the glass beckon you in for a closer look.

## are using.

Model AC1192LED

**Description** Firefly LED Small Bath Fixture

Finish Warm Bronze

Glass/Shade Micro-Texture Glass

**UPC** 811903026215

**Width** 10.8 in./27.4 cm

**Height** 5 in./12.7 cm