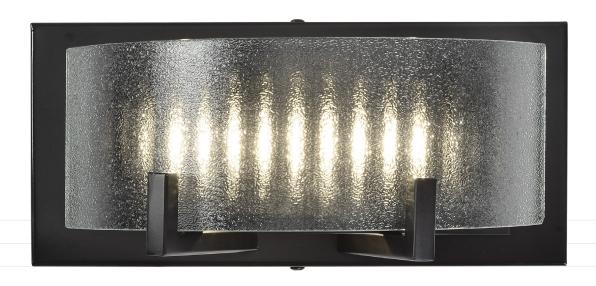

## ACII92LED FIREFLY

**SELLING POINTS**: Micro-Texture Glass. Now in LED!

**CLASSIFICATION**: There are many charming stories and myths about fireflies (or lightning bugs if you prefer), but this is about light, not myth. Fireflies flash their lights in patterns, trying to perfect their best come-hither pattern. This seemed like a good jumping off point for a bathroom light design. Our special Micro Texture glass and the slotted bent metal insets suggest the twinkling patterns of the eager fireflies. And all the while, the two prongs holding the glass beckon you in for a closer look.

## are using.

Model AC1192LED

**Description** Firefly LED Small Bath Fixture

Finish Warm Bronze

Glass/Shade Micro-Texture Glass

**UPC** 811903026215

**Width** 10.8 in./27.4 cm

**Height** 5 in./12.7 cm