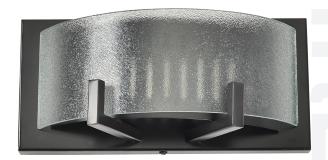

## ACII92LED FIREFLY

**SELLING POINTS**: Micro-Texture Glass. Now in LED!

**CLASSIFICATION**: There are many charming stories and myths about fireflies (or lightning bugs if you prefer), but this is about light, not myth. Fireflies flash their lights in patterns, trying to perfect their best come-hither pattern. This seemed like a good jumping off point for a bathroom light design. Our special Micro Texture glass and the slotted bent metal insets suggest the twinkling patterns of the eager fireflies. And all the while, the two prongs holding the glass beckon you in for a closer look.

## are using.

Model AC1192LED

**Description** Firefly LED Small Bath Fixture

Finish Warm Bronze

Glass/Shade Micro-Texture Glass

**UPC** 811903026215

**Width** 10.8 in./27.4 cm

**Height** 5 in./12.7 cm