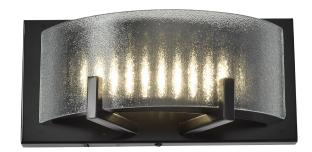

## ACII92LED FIREFLY

**SELLING POINTS**: Micro-Texture Glass. Now in LED!

**CLASSIFICATION**: There are many charming stories and myths about fireflies (or lightning bugs if you prefer), but this is about light, not myth. Fireflies flash their lights in patterns, trying to perfect their best come-hither pattern. This seemed like a good jumping off point for a bathroom light design. Our special Micro Texture glass and the slotted bent metal insets suggest the twinkling patterns of the eager fireflies. And all the while, the two prongs holding the glass beckon you in for a closer look.

## are using.

Model AC1192LED

**Description** Firefly LED Small Bath Fixture

Finish Warm Bronze

Glass/Shade Micro-Texture Glass

**UPC** 811903026215

**Width** 10.8 in./27.4 cm

**Height** 5 in./12.7 cm