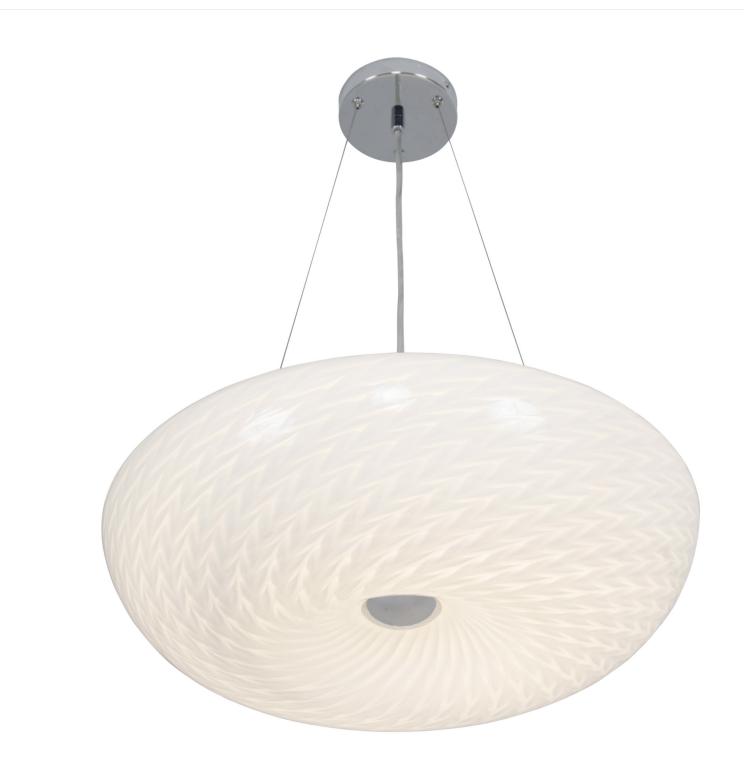

## ACI536 SWIRLED

**FEATURES** : Hand-blown French feather glass. LED (non-dimmable) and incandescent lamping options.

**STORY** : It's high tide you let the current sweep you into our vortex. We won't bite. Swirled presents a most delicious French feather glass whirlpool that begs you to touch it. It's texture? Out of this whirled.

## alternating° current

Model AC1536 Description Swirled LED Large Pendant - French Feather Finish Chrome Glass French Feather **UPC** 811903024884 Width 18 in./45.7 cm Height 5.5 in./14 cm Weight 6 lb./2.7 kg **Canopy Diameter** 4.8 in./12.2 cm Cable 6 ft/1.8m Lamping 1 x 21.5W LED, Included **Total Lumens** 1600 Dimmable Yes - w/ ELV Reverse Phase Dimmer CRI 80 Kelvin 3000 ETL Listing Rating Dry Voltage 110V