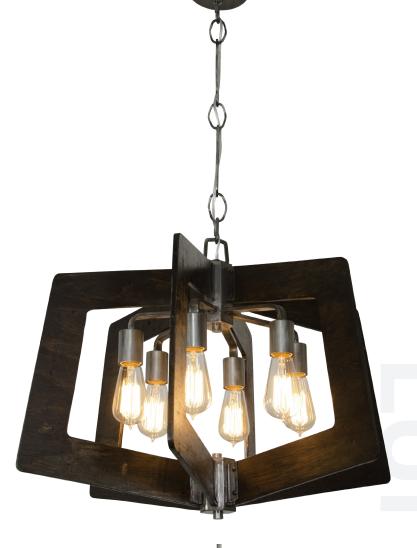

## 268C06SL

SELLING POINTS : Hand-forged recycled steel. Wood detail.

**DESCRIPTION**: What's a cocktail without a mixer? A design without a twist? Since our schooldays of dried macaroni and tissue paper collages, we have loved mixing materials. Lofty marries hand-forged recycled steel with wood. The steel lends strength; the wood lends warmth. It's Industrial design remixed to delightful new heights.

## CHANDELIER 6 LIGHT

Model Description Collection Finish UPC Code Width Height Weight Canopy Diameter Chain Lamping Listing Rating Voltage 268C06SL Lofty 6-Lt Chandelier Lofty Steel 811903023894 24 in./70 cm 20 in./50.8 cm 6 lb./2.7 kg 5 in./12.7 cm 10 ft./3 m 6 x 100W Medium CSA Dry 110/220V