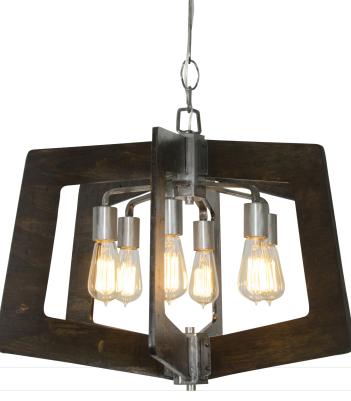

## 268C06SL

SELLING POINTS : Hand-forged recycled steel. Wood detail.

**DESCRIPTION**: What's a cocktail without a mixer? A design without a twist? Since our schooldays of dried macaroni and tissue paper collages, we have loved mixing materials. Lofty marries hand-forged recycled steel with wood. The steel lends strength; the wood lends warmth. It's Industrial design remixed to delightful new heights.

## CHANDELIER 6 LIGHT

Model Description Collection Finish UPC Code Width Height Weight Canopy Diameter Chain Lamping Listing Rating Voltage 268C06SL Lofty 6-Lt Chandelier Lofty Steel 811903023894 24 in./70 cm 20 in./50.8 cm 6 lb./2.7 kg 5 in./12.7 cm 10 ft./3 m 6 x 100W Medium CSA Dry 110/220V