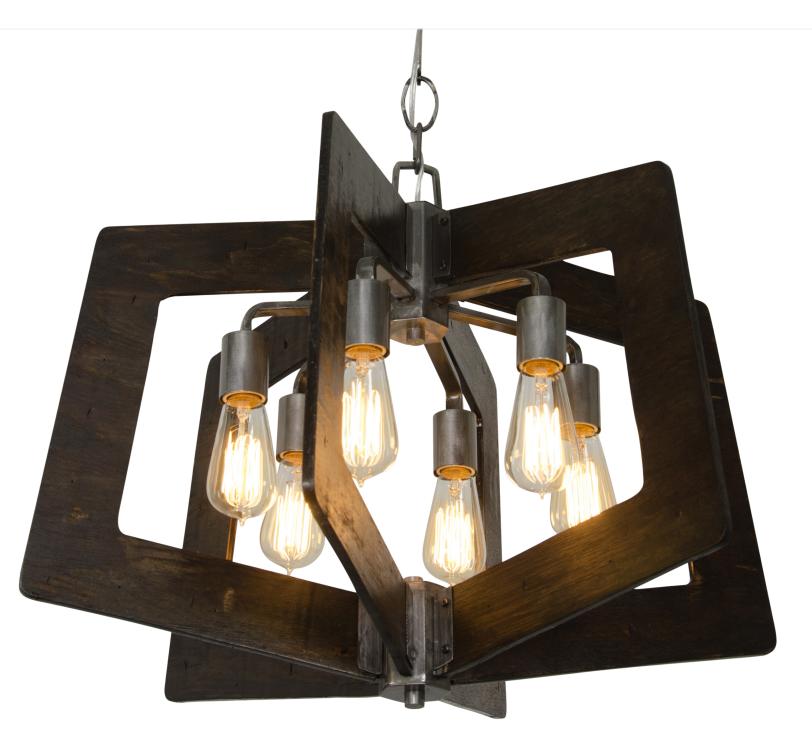

## 268C06SL

SELLING POINTS : Hand-forged recycled steel. Wood detail.

**DESCRIPTION**: What's a cocktail without a mixer? A design without a twist? Since our schooldays of dried macaroni and tissue paper collages, we have loved mixing materials. Lofty marries hand-forged recycled steel with wood. The steel lends strength; the wood lends warmth. It's Industrial design remixed to delightful new heights.

## CHANDELIER 6 LIGHT

Model Description Collection Finish UPC Code Width Height Weight Canopy Diameter Chain Lamping Listing Rating Voltage 268C06SL Lofty 6-Lt Chandelier Lofty Steel 811903023894 24 in./70 cm 20 in./50.8 cm 6 lb./2.7 kg 5 in./12.7 cm 10 ft./3 m 6 x 100W Medium CSA Dry 110/220V