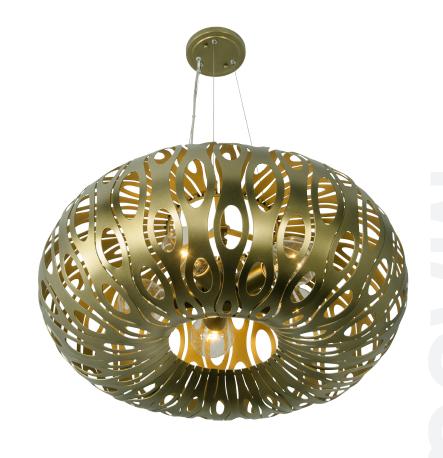

## 149C05SG MASQUERADE

**SELLING POINTS**: Recycled steel. Hand-painted Hand-painted low-VOC finish.

CLASSIFICATION: Masquerade is the canvas where super heroes meet silhouetting and make one über-awesome light. It's a series of nested Zorro-inspired masks, artfully handcrafted of recycled steel. The Statue Garden finish transforms from gold to bronze to green depending on your angle, like a modern-day Clark Kent.

## **Varaluz**

Model 149C05SG

**Description** Masquerade 5-Lt

Donut Pendant

**Collection** Masquerade

Finish Statue Garden

**UPC Code** 811903024273

**Width** 24 in./61 cm

**Height** 10 in./25.4 cm

**Weight** 16 lb./7.3 kg

Canopy Diameter 5 in./12.7 cm

Cable Enough for a 10 ft./3 m drop

Lamping 5 x 100W Medium

Listing CSA

Rating Dry

Voltage 110/220V