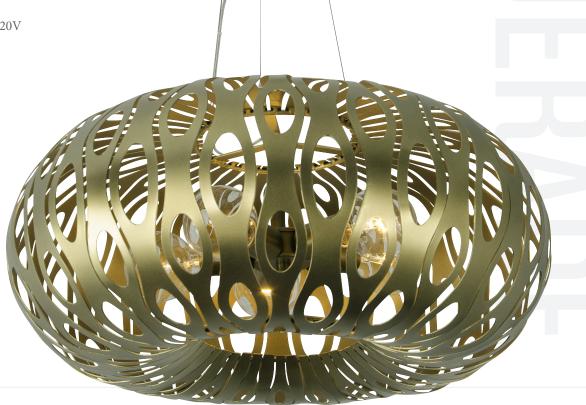

## 149C05SG MASQUERADE

**SELLING POINTS**: Recycled steel. Hand-painted Hand-painted low-VOC finish.

CLASSIFICATION: Masquerade is the canvas where super heroes meet silhouetting and make one über-awesome light. It's a series of nested Zorro-inspired masks, artfully handcrafted of recycled steel. The Statue Garden finish transforms from gold to bronze to green depending on your angle, like a modern-day Clark Kent.

## **Varaluz**

Model 149C05SG

**Description** Masquerade 5-Lt

Donut Pendant

**Collection** Masquerade

Finish Statue Garden

**UPC Code** 811903024273

**Width** 24 in./61 cm

**Height** 10 in./25.4 cm

**Weight** 16 lb./7.3 kg

Canopy Diameter 5 in./12.7 cm

Cable Enough for a 10 ft./3 m drop

Lamping 5 x 100W Medium

Listing CSA

Rating Dry

Voltage 110/220V