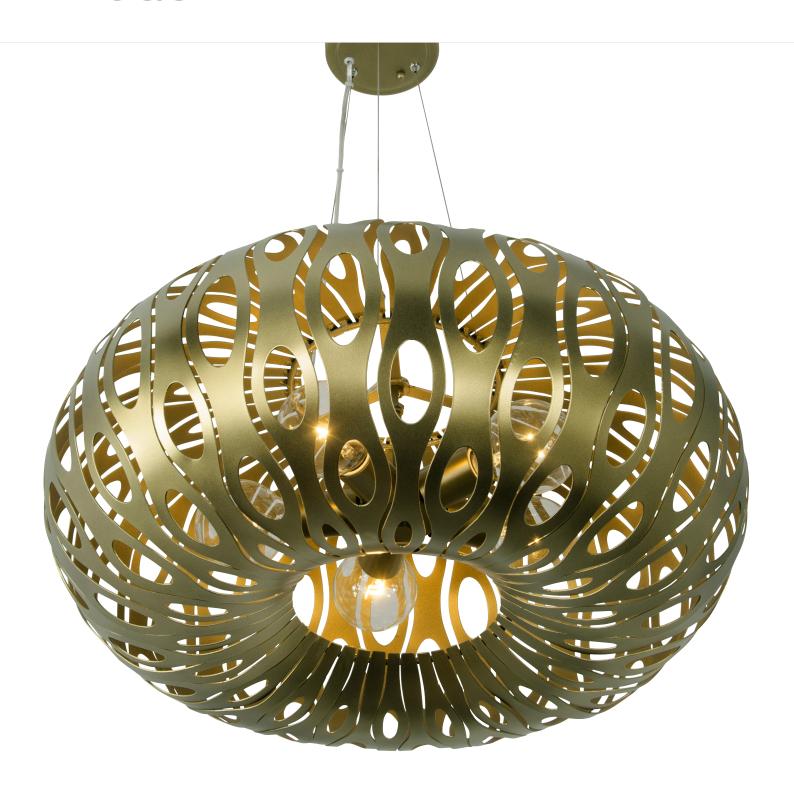

## 149C05SG MASQUERADE

**SELLING POINTS**: Recycled steel. Hand-painted Hand-painted low-VOC finish.

CLASSIFICATION: Masquerade is the canvas where super heroes meet silhouetting and make one über-awesome light. It's a series of nested Zorro-inspired masks, artfully handcrafted of recycled steel. The Statue Garden finish transforms from gold to bronze to green depending on your angle, like a modern-day Clark Kent.

## **Varaluz**

Model 149C05SG

**Description** Masquerade 5-Lt

Donut Pendant

**Collection** Masquerade

Finish Statue Garden

**UPC Code** 811903024273

**Width** 24 in./61 cm

**Height** 10 in./25.4 cm

**Weight** 16 lb./7.3 kg

Canopy Diameter 5 in./12.7 cm

Cable Enough for a 10 ft./3 m drop

Lamping 5 x 100W Medium

Listing CSA

Rating Dry

Voltage 110/220V