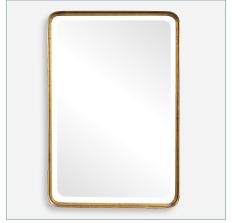

## **Complementary Items**

CROFTON LIGHTED VANITY MIRROR, BRASS

09862 | 22.25 W X 32.25 H (IN)

CROFTON VANITY MIRROR, BLACK

09573 | 20.25 W X 30.25 H (IN)

CROFTON LARGE MIRROR, BLACK

09738 | 30 W X 40 H (IN)

CROFTON VANITY MIRROR, GOLD

13936 | 20.125 W X 30.25 H (IN)

CROFTON LARGE MIRROR, GOLD

09739 | 30 W X 40 H (IN)

CROFTON LIGHTED VANITY MIRROR, NICKEL

09945 | 22.25 W X 32.25 H (IN)

CROFTON LIGHTED LARGE MIRROR, BLACK