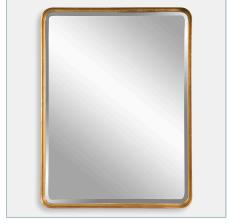

## **Complementary Items**

CROFTON LIGHTED VANITY MIRROR, BRASS

09862 | 22.25 W X 32.25 H (IN)

CROFTON VANITY MIRROR, BLACK

09573 | 20.25 W X 30.25 H (IN)

CROFTON LARGE MIRROR, BLACK

09738 | 30 W X 40 H (IN)

CROFTON VANITY MIRROR, GOLD

13936 | 20.125 W X 30.25 H (IN)

CROFTON LARGE MIRROR, GOLD

09739 | 30 W X 40 H (IN)

CROFTON LIGHTED VANITY MIRROR, NICKEL

09945 | 22.25 W X 32.25 H (IN)

CROFTON LIGHTED LARGE MIRROR, BLACK