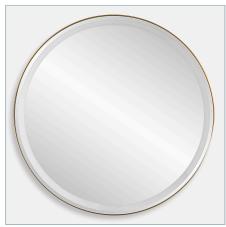

09946 | 30 W X 40 H (IN)

CROFTON LIGHTED ROUND MIRROR, BRASS

09947 | 32 W X 32 H (IN)

CONCORD TALL MIRROR, BLACK

09701 | 30 W X 70 H (IN)