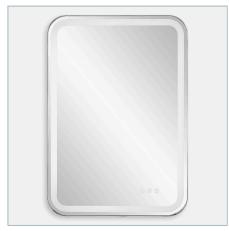

## **CROFTON LIGHTED VANITY MIRROR, BLACK**

ITEM #09861

Versatile in design, this vanity mirror has integrated LED lighting that illuminates through the frosted strip in the polished edged mirror. The satin black metal frame is off set from the wall to allow ambient lighting from the back. Easy to use touch buttons are featured on the bottom right of the mirror with an on off function, touch and hold kelvin control from 2700k to 4000k, and touch and hold brightness control. LED lights rated at 40,000 hours. Ships with plug, but can be hardwired professionally. Touch screen icons continue to illuminate when powered off for easy navigation in dark settings.

**Dimensions:** 22.25 W X 32.25 H (in)

Weight: 37

Ship Via:Small ParcelUPC Number:792977098615