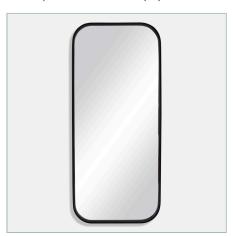

## **CROFTON LIGHTED VANITY MIRROR, BLACK**

ITEM #09861

Versatile in design, this vanity mirror has integrated LED lighting that illuminates through the frosted strip in the polished edged mirror. The satin black metal frame is off set from the wall to allow ambient lighting from the back. Easy to use touch buttons are featured on the bottom right of the mirror with an on off function, touch and hold kelvin control from 2700k to 4000k, and touch and hold brightness control. LED lights rated at 40,000 hours. Ships with plug, but can be hardwired professionally. Touch screen icons continue to illuminate when powered off for easy navigation in dark settings.

**Dimensions:** 22.25 W X 32.25 H (in)

Weight: 37

Ship Via:Small ParcelUPC Number:792977098615