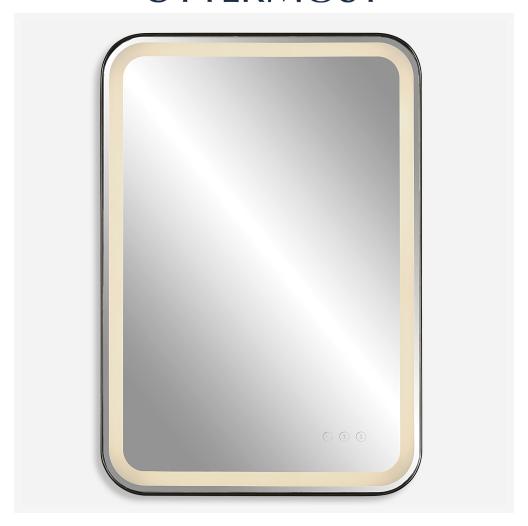

## **CROFTON LIGHTED VANITY MIRROR, BLACK**

ITEM #09861

Versatile in design, this vanity mirror has integrated LED lighting that illuminates through the frosted strip in the polished edged mirror. The satin black metal frame is off set from the wall to allow ambient lighting from the back. Easy to use touch buttons are featured on the bottom right of the mirror with an on off function, touch and hold kelvin control from 2700k to 4000k, and touch and hold brightness control. LED lights rated at 40,000 hours. Ships with plug, but can be hardwired professionally. Touch screen icons continue to illuminate when powered off for easy navigation in dark settings.

**Dimensions:** 22.25 W X 32.25 H (in)

Weight: 37

Ship Via:Small ParcelUPC Number:792977098615