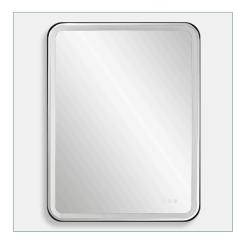

## **CROFTON LIGHTED VANITY MIRROR, BLACK**

ITEM #09861

Versatile in design, this vanity mirror has integrated LED lighting that illuminates through the frosted strip in the polished edged mirror. The satin black metal frame is off set from the wall to allow ambient lighting from the back. Easy to use touch buttons are featured on the bottom right of the mirror with an on off function, touch and hold kelvin control from 2700k to 4000k, and touch and hold brightness control. LED lights rated at 40,000 hours. Ships with plug, but can be hardwired professionally. Touch screen icons continue to illuminate when powered off for easy navigation in dark settings.

**Dimensions:** 22.25 W X 32.25 H (in)

Weight: 37

Ship Via:Small ParcelUPC Number:792977098615