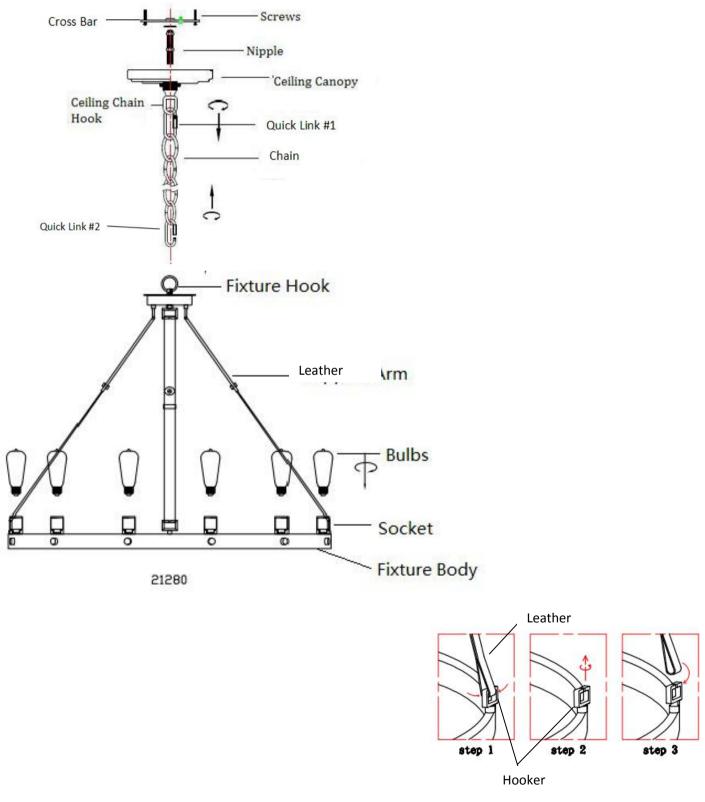

#### Carefully unpack all lamp parts from carton.We suggest a licensed electrician for all fixture installations.

- 1. Take the lamp carefully out of the Carton, and place on a flat surface.
- 2. Be sure power to the installation point is OFF.Follow the steps below for assembly.
- 3. Fasten the Cross bar to the outlet box .Secure the Nipple onto the Ceiling Canopy with Ceiling Chain Hook.
- 4. Adjust the length of wire needed for your installation, remove excess. Adjust chain length as

needed. Thread Quick Link#1 into Ceiling Chain Hook on the Canopy, then Quick Link #2 into

Fixture Hook on the Fixture Body. Hand tighten until snug.

- 5. Pass the supply wires through the Ceiling Canopy and the hole in the middle of the Cross Bar.
- **6**. The power supply wire consists of three wires, one black wire, one white wire and one silver ground wire. Connect the wires as shown.**A.**Connect the House Ground Wire to the Fixture Ground Wire.

B.Connect the House White (or Ribbed) Wire to the Fixture Supply Wire (White or Ribbed Side).

C.Connect the House Black (or Red) Wire to the Fixture Supply Wire (Black or Smooth Side).

- D.Wrap each connected wire with Wire Connector and carefully stuff all of the connected wires into the Outlet I
- 7.Push the Ceiling Canopy upward over the Outlet Box.Thread the Canopy Lock Ring onto the Ceiling Chain Ho

and tighten until snug to secure the Ceiling Canopy.

- 8. Install the correct **Bulb**(Bulb Not Included) into the **Socket** until snug.
- 9. When fixture is not levelled please adjust fixture as below: (See Figure 2)
- Spet 1: Take out Leather Strap from Hooker.
- Spet 2: Then revolve Hooker from anticlockwise until fixture is level.
- Spet 3: Insert Leather Strap back onto Hooker.