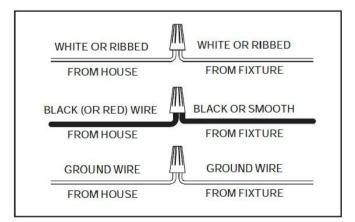

needed. Thread Quick Link#1 into Ceiling Chain Hook on the Canopy, then Quick Link #2 into

Fixture Hook on the Fixture Body. Hand tighten until snug.

- 5. Pass the supply wires through the Ceiling Canopy and the hole in the middle of the Cross Bar.
- **6**. The power supply wire consists of three wires, one black wire, one white wire and one silver ground wire. Connect the wires as shown.**A.**Connect the House Ground Wire to the Fixture Ground Wire.

B.Connect the House White (or Ribbed) Wire to the Fixture Supply Wire (White or Ribbed Side).

C.Connect the House Black (or Red) Wire to the Fixture Supply Wire (Black or Smooth Side).

- D.Wrap each connected wire with Wire Connector and carefully stuff all of the connected wires into the Outlet I
- 7.Push the Ceiling Canopy upward over the Outlet Box.Thread the Canopy Lock Ring onto the Ceiling Chain Ho

and tighten until snug to secure the Ceiling Canopy.

- 8. Install the correct **Bulb**(Bulb Not Included) into the **Socket** until snug.
- 9. When fixture is not levelled please adjust fixture as below: (See Figure 2)
- Spet 1: Take out Leather Strap from Hooker.
- Spet 2: Then revolve Hooker from anticlockwise until fixture is level.
- Spet 3: Insert Leather Strap back onto Hooker.