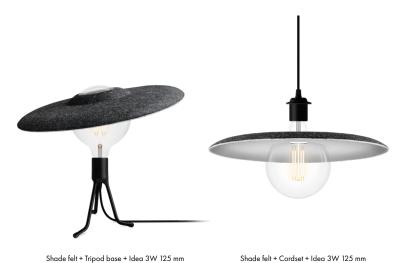

## Accessories

| Swag kit cord set white    | #4009 |
|----------------------------|-------|
| Swag kit cord set black    | #4010 |
| Canopies white             | #4007 |
| Canopies black             | #4008 |
| Canopies nickel            | #4029 |
| Canopies oil rubbed bronze | #4030 |
| Tripod floor white         | #4011 |
| Tripod floor black         | #4012 |
| Tripod table white         | #4023 |
| Tripod table black         | #4024 |
| Tripod base white          | #4055 |
| Tripod base black          | #4056 |
| Champagne floor white      | #4037 |
| Champagne floor black      | #4038 |
| ldea 4.9" (3W LED bulb)    | #4103 |
|                            |       |