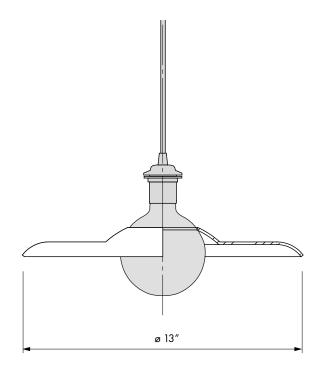

## 

Designed by Soren Ravn Christensen in Copenhagen, Denmark

Floor and pendant in one

Unbreakable

Dimensions

ø 13"
h 13"

**Material** PET felt

Weight incl. packaging 1,05 lbs