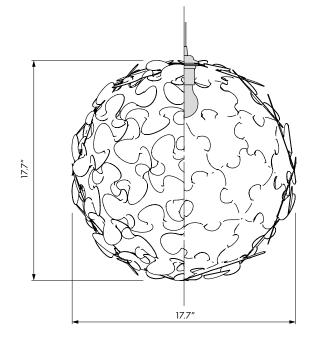

## WAGE Lora medium

Designed by Lorenzo Radaelli in Copenhagen, Denmark

|              | Unbreakable                                                                        |       |
|--------------|------------------------------------------------------------------------------------|-------|
|              | <b>Dimensions</b><br>ø 17.7"<br>h 17.7"                                            |       |
| M)           | <b>Material</b><br>Polypropylene                                                   |       |
|              | Weight incl. packaging<br>1,83 lbs                                                 |       |
| ŷ            | <b>Light source</b><br>E26 - max 15 W LED<br>Bulb recommendation: #4041            |       |
| <b>+</b> † + | <b>Packaging</b><br>Gift Box, Dimensions (L×W×H): 8.7x6.7x5.5″                     |       |
| $\odot$      | Assembly time<br>35 min - video guide at <u>umage.com</u>                          |       |
|              | <b>Media Kit</b><br>Photos, 3D models, 2D drawings<br>Download at <u>umage.com</u> |       |
| #            | Ordering Information                                                               |       |
|              | Lora medium white                                                                  | #2064 |
|              | Accessories                                                                        |       |
|              | Swag kit cord set white                                                            | #4009 |
|              | Swag kit cord set black                                                            | #4010 |
|              | Canopies white                                                                     | #4007 |
|              | Canopies black                                                                     | #4008 |
|              | Canopies nickel                                                                    | #4029 |
|              | Canopies oil rubbed bronze                                                         | #4030 |
|              | Idea 2.3" (7W LED bulb)                                                            | #4041 |
|              | Idea 3.1" (7W LED bulb)                                                            | #4042 |
|              | Idea 1.7" (2W LED bulb)                                                            | #4040 |