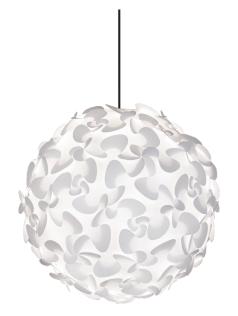

## WAGE Lora medium

Designed by Lorenzo Radaelli in Copenhagen, Denmark

|              | Unbreakable                                                                        |       |
|--------------|------------------------------------------------------------------------------------|-------|
|              | <b>Dimensions</b><br>ø 17.7"<br>h 17.7"                                            |       |
| M)           | <b>Material</b><br>Polypropylene                                                   |       |
|              | Weight incl. packaging<br>1,83 lbs                                                 |       |
| ŷ            | <b>Light source</b><br>E26 - max 15 W LED<br>Bulb recommendation: #4041            |       |
| <b>+</b> † + | <b>Packaging</b><br>Gift Box, Dimensions (L×W×H): 8.7x6.7x5.5″                     |       |
| $\odot$      | Assembly time<br>35 min - video guide at <u>umage.com</u>                          |       |
|              | <b>Media Kit</b><br>Photos, 3D models, 2D drawings<br>Download at <u>umage.com</u> |       |
| #            | Ordering Information                                                               |       |
|              | Lora medium white                                                                  | #2064 |
|              | Accessories                                                                        |       |
|              | Swag kit cord set white                                                            | #4009 |
|              | Swag kit cord set black                                                            | #4010 |
|              | Canopies white                                                                     | #4007 |
|              | Canopies black                                                                     | #4008 |
|              | Canopies nickel                                                                    | #4029 |
|              | Canopies oil rubbed bronze                                                         | #4030 |
|              | Idea 2.3" (7W LED bulb)                                                            | #4041 |
|              | Idea 3.1" (7W LED bulb)                                                            | #4042 |
|              | Idea 1.7" (2W LED bulb)                                                            | #4040 |