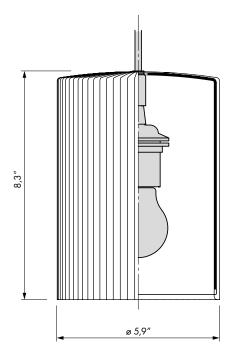

# UMAGE Ripples Cusp

Designed by Soren Ravn Christensen in Copenhagen, Denmark







### Unbreakable



**Dimensions** ø 5,9" h 8,3"



# Material

Silicone and polycarbonate



# Weight incl. packaging

1,72 lbs



#### Light source

E26 - max 15 W LED Bulb recommendation: #4041



# **Packaging**

Gift Box, Dimensions (W×H×D): 8.9x6.1x3.5"



#### Assembly time

5 min - video guide at <u>umage.com</u>



#### Media Kit

Photos, 3D models, 2D drawings Download at umage.com



#### **Ordering Information**

#2043 Ripples cusp

## Accessories

| Swag kit cord set white    | #4009 |
|----------------------------|-------|
| Swag kit cord set black    | #4010 |
| Canopies white             | #4007 |
| Canopies black             | #4008 |
| Canopies nickel            | #4029 |
| Canopies oil rubbed bronze | #4030 |
| Idea 2.3" (7W LED bulb)    | #4041 |
| Idea 3.1" (7W LE