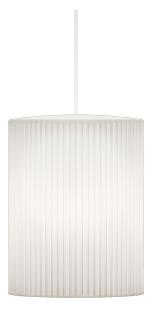

# UMAGE Ripples Cusp

Designed by Soren Ravn Christensen in Copenhagen, Denmark

# Material

Silicone and polycarbonate