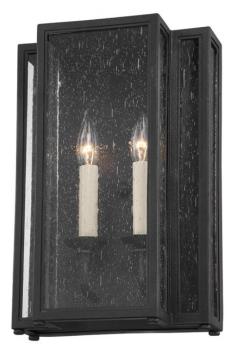

Modern yet classic, Leor features a unique step dimension on its sleek frame. The textured black finish, clear seeded glass, and cream candlestick combine seamlessly, creating an enduring design for any setting. Available in two sizes.

## **FINISHES**

TEXTURED BLACK (TEXTURED BLACK)

### GLASS/SHADES

Material GLASS Attachment Color CLEAR