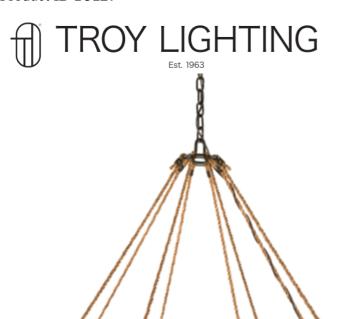

## PIKE PLACE

Product ID F3127

| Dimensional Information |        | Shipping Information |                          |
|-------------------------|--------|----------------------|--------------------------|
| Height                  | 32.50" | Carton 1             | 48.00" x 48.00" x 15.00" |
| ADA Compliant           | No     | Carton 1 Weight      | 51.00lb.                 |
| Chain Length            | 72.00" | Shipping Method      | Truck Only               |

| Hanging Type         | CHAIN -             |                                   |
|----------------------|---------------------|-----------------------------------|
| Diameter             | 42.00"              |                                   |
| Weight               | 26.00lb.            |                                   |
|                      |                     |                                   |
|                      |                     |                                   |
| Lamping Information  |                     | Available Finishes                |
| Bulb 1               |                     |                                   |
| (16) 60 Watt Max 120 |                     |                                   |
| Bulb Included        | Yes                 | SHIPYARD BRONZE (SHIPYARD BRONZE  |
| Socket Type          | e12 candelabra base | SIM TARD BRONZE (SIM TARD BRONZE) |
| UL Rating            | DRY                 |                                   |
| Plug In              | No                  |                                   |
|                      |                     |                                   |
|                      |                     |                                   |
| Job/Location         |                     |                                   |
|                      |                     |                                   |
|                      |                     |                                   |
|                      |                     |                                   |