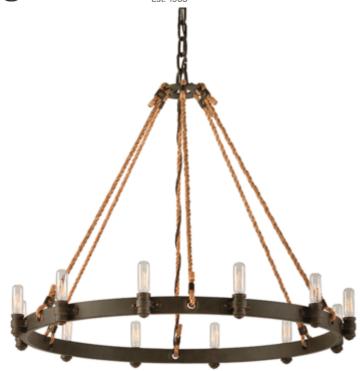

## **PIKE PLACE**

Product ID F3126

| Dimensional Information |        | Shipping Information |                          |  |
|-------------------------|--------|----------------------|--------------------------|--|
| Height                  | 26.50" | Carton 1             | 39.00" x 39.00" x 15.00" |  |
| ADA Compliant           | No     | Carton 1 Weight      | 32.00lb.                 |  |
| Chain Length            | 72.00" | Shipping Method      | Truck Only               |  |

| Hanging Type         | CHAIN -             |                                   |  |
|----------------------|---------------------|-----------------------------------|--|
| Diameter             | 32.00"              |                                   |  |
|                      |                     |                                   |  |
| Lamping Information  |                     | Available Finishes                |  |
| Bulb 1               |                     |                                   |  |
| (12) 60 Watt Max 120 |                     |                                   |  |
| Bulb Included        | Yes                 | SHIPYARD BRONZE (SHIPYARD BRONZE) |  |
| Socket Type          | e12 candelabra base | SIM TARD BROWLE (SIM TARD BROWLE) |  |
| UL Rating            | DRY                 |                                   |  |
| Plug In              | No                  |                                   |  |
|                      |                     |                                   |  |
| Job/Location         |                     |                                   |  |
| Job/Location         |                     |                                   |  |
|                      |                     |                                   |  |
|                      |                     |                                   |  |
| Quantity             |                     |                                   |  |
|                      |                     |                                   |  |