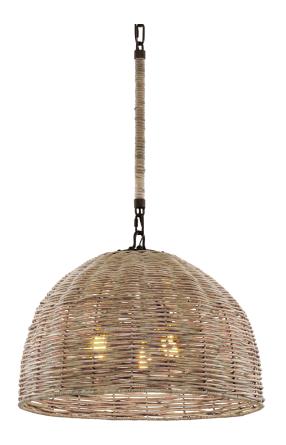

#### F6903

Cords of faux rattan are expertly wrapped to create the classic dome shape of the Huxley chandelier and pendant. This fixture features are array of lights shining through the organically-inspired shade. Huxley creates a fresh and earthy focal point. SKU's F2024-TBZ and F2034-TBZ are wet-listed for outdoor use; the rest of the family features genuine rattan and is intended for interior use only. \*Due to the one-of-a-kind nature of the medium, exact colors and patterns may vary slightly from the image shown.