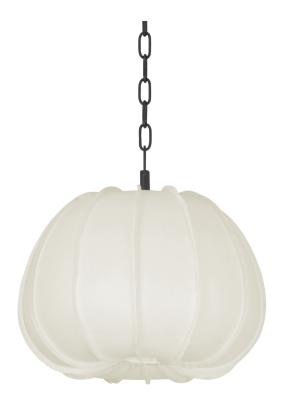

# BAYU F2616-FOR

Crafted from handmade paper, the biomorphic form of Bayu floats like a cloud. The natural translucency allows light to seep through the shade, creating a gentle glow. The distinctive vertical seams lend an artisanal note, while the Forged Iron chain feels substantial and antique. Available in two sizes, Bayu provides a poetic and tranquil lighting experience.

# **DIMENSIONS**

Height 14.50"

Width/Diameter 16.25"

Length "

Minimum Height 17.75"

Maximum Height 88.00"

Canopy/Backplate 5.00"

Hanging Type 72" Chain

#### **GLASS/SHADES**

Material Paper

Attachment

Finish WHITE