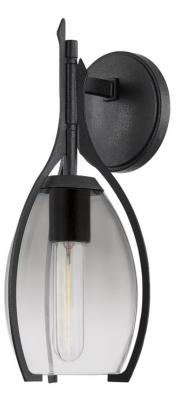

PACIFICA B8314-FOR

Pacifica has a soft industrial vibe and a definite French feel. Forged iron arms delicately hold a smooth, ombre smoke glass shade while arrow-like accents add visual appeal. Available as a sconce or pendant in two sizes, Pacifica brings a certain je ne sais quoi to any room.

### **FINISHES**

FORGED IRON (FORGED IRON)

### DIMENSIONS

Height 13.75" Width/Diameter 5.25" Minimum Height 0.00" Maximum Height 0.00" Canopy/Backplate 4.75" Hanging Type Weight 5.25lb

## GLASS/SHADES

Material GLASS Attachment Color SMOKE