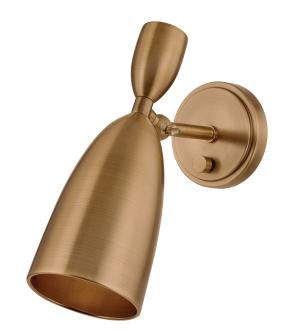

#### B4012-PBR

The Spade family offers a modern take on the Italian Stilnovo style. A classic tapered cone profile is softened to a pointed dome to create a modern, functional shade. Captured by a pivot, it can be directed to allow customized spot lighting wherever needed. The refined Patini Brass metalwork adds an antique note to the fixtures. Spade is available as a 1-light sconce or 5-light chandelier.

## **FINISHES**

PATINA BRASS (PBR)