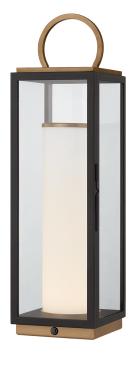

#### RTL6723-PBR/TBK

Drawing inspiration from traditional lanterns, this family of sleek exterior fixtures includes sconce and a portable lantern in multiple sizes. Elongated silhouettes and a mixed-finish combination of Textured Bronze and Patina Brass give these lanterns a contemporary update. While Gareth is equipped with a single chunky pillar candle for a timeless look, the light source is actually a lightweight aluminum puck with LED technology housed the bottom of the glass cylinders. Gareth is available as both a sconce and a portable lantern in multiple sizes. The portable option is rechargeable and includes a convenient handle for easy transport.

### PATINA BRASS/TEXTURED BLACK (PBR/TBK)

#### **DIMENSIONS**

Height: 22.5"

Width/Diameter: 6.25"

Length: "

Minimum Height: "
Maximum Height: "
Canopy/Backplate: 6"

Hanging Type: Product Weight: 8lb