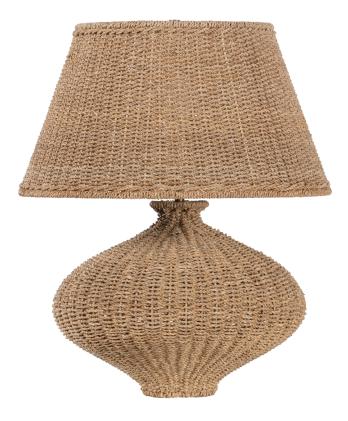

Celebrating the beauty of imperfection, the sculptural Nette lamp features an asymmetrical body and tapered shade in allover natural woven Abaca. The shapely silhouette gives Nette a rustic presence, while the Patina Brass finish adds to the warm aura surrounding the piece. Place Nette on a console, desk, or end table for an instant dose of artistry. Part of our Loft and Thought collection. \*Due to the one-of-a-kind nature of the medium, exact colors and patterns may vary slightly from the image shown.

### DIMENSIONS

Height 25.50" Width/Diameter 21.00" Length " Minimum Height " Maximum Height " Canopy/Backplate 5.25" Hanging Type Weight 9.90lb

## **GLASS/SHADES**

Material Abaca Attachment Finish NATURAL