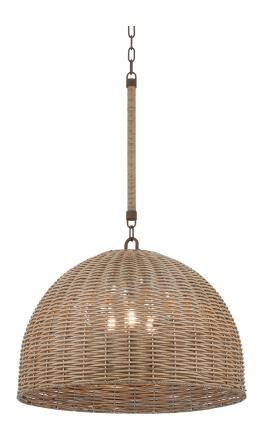

# **HUXLEY**

F2024-TBZ

Cords of faux rattan are expertly wrapped to create the classic dome shape of the Huxley chandelier and pendant. This fixture features an array of lights shining through the organically-inspired shade. Huxley creates a fresh and earthy focal point. SKU's F2024-TBZ and F2034-TBZ are wet-listed for outdoor use; the rest of the family features genuine rattan and is intended for interior use only. \*Due to the one-of-a-kind nature of the medium, exact colors and patterns may vary slightly from the image shown.

#### **DIMENSIONS**

Height 17.25"

Width/Diameter 24.00"

Length "

Minimum Height 20.75"

Maximum Height 91.25"

Canopy/Backplate 5.00"

Hanging Type 72" Chain

#### **GLASS/SHADES**

Material Rope

Attachment

Finish NATURAL